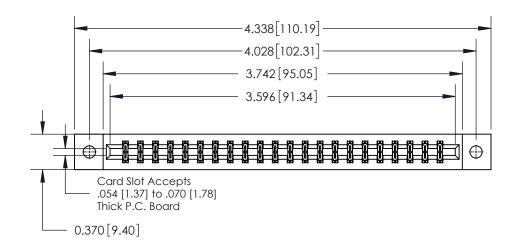

**Mounting Option** 

02-.128 (3.25) Dia. Mounting Holes

## **See Accompanying Page for:**

**Contact Bend Details** 

837/887 Series High Temp Card Edge Connector Part Number: 837-044-541-202

**EDAC INC** TORONTO, ONTARIO CANADA

THESE DRAWINGS AND SPECIFICATIONS ARE THE PROPERTY OF EDAC INC.,AND SHALL NOT BE REPRODUCED, OR COPIED OR USED AS THE BASIS FOR THE MANUFACTURE OR SALE OF APPARATUS WITHOUT WRITTEN PERMISSION.