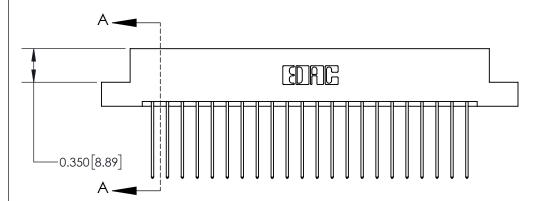

## **Contact Detail**

541-Wire Wrap .025 Sq.(0.64 Sq.) - Tail LG=.750(19.05)

.156 [3.96] Contact Spacing x .200 [5.08] Row Spacing

THIS IS A C.A.D. GENERATED DRAWING DO NOT MAKE MANUAL REVISIONS TO MASTER.

## **See Accompanying Page for:**

**Contact Bend Details** 

837/887 Series High Temp Card Edge Connector Part Number: 837-044-541-202

**EDAC INC** TORONTO, ONTARIO CANADA

THESE DRAWINGS AND SPECIFICATIONS ARE THE PROPERTY OF EDAC INC.,AND SHALL NOT BE REPRODUCED, OR COPIED OR USED AS THE BASIS FOR THE MANUFACTURE OR SALE OF APPARATUS WITHOUT WRITTEN PERMISSION.