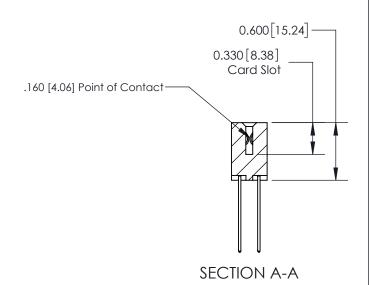

ISSUE NUMBER

ORIGINAL

1

| 837/887 Series High Temp Card Edge Connector<br>Contact Bend Detail |                                                                                                                                                                                                   | ACAD REFERENCE NO. | 837 ENG MASTER   |               |
|---------------------------------------------------------------------|---------------------------------------------------------------------------------------------------------------------------------------------------------------------------------------------------|--------------------|------------------|---------------|
|                                                                     |                                                                                                                                                                                                   | DRAWN: J.LEE       | DATE: OCT. 06/09 |               |
|                                                                     |                                                                                                                                                                                                   | CHECKED:           | DATE:            |               |
| EDAC INC                                                            | THESE DRAWINGS AND SPECIFICATIONS ARE THE PROPERTY OF EDAC INC., AND SHALL NOT BE REPRODUCED, OR COPIED OR USED AS THE BASIS FOR THE MANUFACTURE OR SALE OF APPARATUS WITHOUT WRITTEN PERMISSION. | SCALE: NTS         | SHEET            | 2 <b>OF</b> 2 |
| TORONTO, ONTARIO CANADA                                             |                                                                                                                                                                                                   | DRAWING NUMBER     | •                | ISSUE         |
| YOUR CONNECTION TO QUALITY & SERVICE                                |                                                                                                                                                                                                   | 837 Assembly       |                  | 1             |