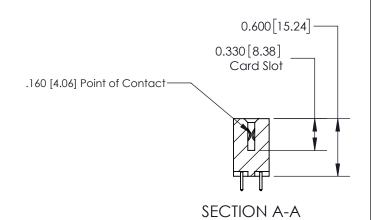

## **Contact Detail**

521-P.C. Tail .025 Sq.(0.64 Sq.) - Tail LG=.150(3.81) .156 [3.96] Contact Spacing x .200 [5.08] Row Spacing

-4.026 [102.26] -3.716[94.39] -3.430 [87.12] 3.284 [83.41]

> Card Slot Accepts .054 [1.37] to .070 [1.78] Thick P.C. Board