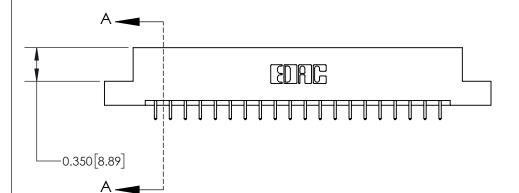

**Mounting Option** 

02-.128 (3.25) Dia. Mounting Holes

0.370 [9.40]

THIS IS A C.A.D. GENERATED DRAWING DO NOT MAKE MANUAL REVISIONS TO MASTER.

ISSUE NUMBER

ORIGINAL

**See Accompanying Page for:** 

**Contact Bend Details** 

837/887 Series High Temp Card Edge Connector Part Number: 837-040-521-202