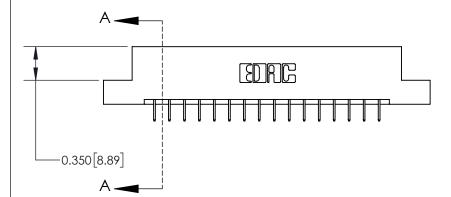

**SECTION A-A** 

ISSUE NUMBER

ORIGINAL

1

| 837/887 Series High Temp Card Edge Connector<br>Contact Bend Detail |                                                                                                                                                                                     | ACAD REFERENCE NO. | 837 ENG MASTER   |               |
|---------------------------------------------------------------------|-------------------------------------------------------------------------------------------------------------------------------------------------------------------------------------|--------------------|------------------|---------------|
|                                                                     |                                                                                                                                                                                     | DRAWN: J.LEE       | DATE: OCT. 06/09 |               |
|                                                                     |                                                                                                                                                                                     | CHECKED:           | DATE:            |               |
| EDAC INC                                                            | TORONTO, ONTARIO CANADA  TORONTO, ONTARIO CANADA  ARE THE PROPERTY OF EDAC INC.,AND SHALL NOT BE REPRODUCED,OR COPIED OR USED AS THE BASIS FOR THE MANUFACTURE OR SALE OF APPARATUS | SCALE: NTS         | SHEET            | 2 <b>OF</b> 2 |
| TORONTO, ONTARIO                                                    |                                                                                                                                                                                     | DRAWING NUMBER     | •                | ISSUE         |
| YOUR CONNECTION TO QUALITY & SERVICE                                |                                                                                                                                                                                     | 837 Assembly       |                  | 1             |