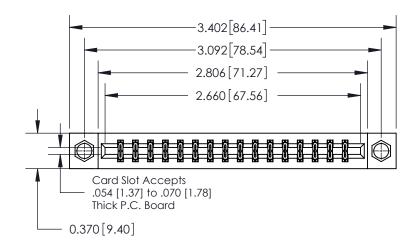

## **Contact Detail**

524-P.C. Tail .018 Sq.(0.46 Sq.) - Tail LG=.175(4.45)

.156 [3.96] Contact Spacing x .200 [5.08] Row Spacing

THIS IS A C.A.D. GENERATED DRAWING DO NOT MAKE MANUAL REVISIONS TO MASTER.

ISSUE NUMBER ORIGINAL

0.600 [15.24] 0.330[8.38] Card Slot .160 [4.06] Point of Contact

**See Accompanying Page for:** 

**Contact Bend Details** 

837/887 Series High Temp Card Edge Connector Part Number: 837-032-524-207