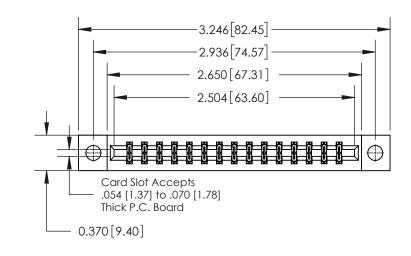

**Mounting Option** 

04-.156 (3.96) Dia. Mounting Holes

ORIGINAL

837/887 Series High Temp Card Edge Connector Part Number: 837-030-560-804

YOUR CONNECTION TO QUALITY & SERVICE

**EDAC INC** TORONTO, ONTARIO CANADA

THESE DRAWINGS AND SPECIFICATIONS ARE THE PROPERTY OF EDAC INC.,AND SHALL NOT BE REPRODUCED, OR COPIED OR USED AS THE BASIS FOR THE MANUFACTURE OR SALE OF APPARATUS WITHOUT WRITTEN PERMISSION.