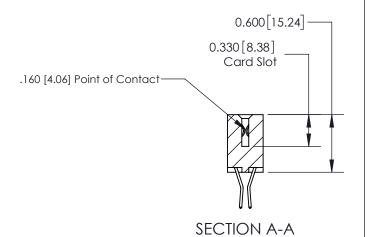

## **Contact Detail**

560-Extender Board Bend (Code 523 Contacts)

.156 [3.96] Contact Spacing x .200 [5.08] Row Spacing

THIS IS A C.A.D. GENERATED DRAWING DO NOT MAKE MANUAL REVISIONS TO MASTER.

ISSUE NUMBER

**See Accompanying Page for:** 

**Contact Bend Details** 

ISSUE NUMBER

ORIGINAL

1

| 837/887 Series High Temp Card Edge Connector<br>Contact Bend Detail |                                                              | ACAD REFERENCE NO. | 837 ENG MASTER   |               |
|---------------------------------------------------------------------|--------------------------------------------------------------|--------------------|------------------|---------------|
|                                                                     |                                                              | DRAWN: J.LEE       | DATE: OCT. 06/09 |               |
|                                                                     |                                                              | CHECKED:           | DATE:            |               |
| EDAC INC                                                            | ARE THE PROPERTY OF EDACING AND                              | SCALE: NTS         | SHEET            | 2 <b>OF</b> 2 |
| TORONTO, ONTARIO CANADA                                             |                                                              | DRAWING NUMBER     | •                | ISSUE         |
| YOUR CONNECTION TO QUALITY & SERVICE                                | MANUFACTURE OR SALE OF APPARATUS WITHOUT WRITTEN PERMISSION. | 837 Assembly       |                  | 1             |