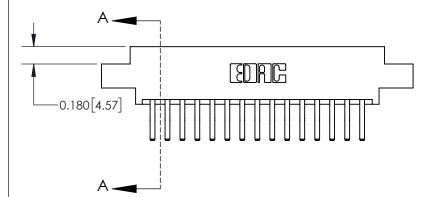

## **Contact Detail**

560-Extender Board Bend (Code 523 Contacts)

.156 [3.96] Contact Spacing x .200 [5.08] Row Spacing

THIS IS A C.A.D. GENERATED DRAWING DO NOT MAKE MANUAL REVISIONS TO MASTER.

ISSUE NUMBER

ORIGINAL

837/887 Series High Temp Card Edge Connector Part Number: 837-030-560-804

YOUR CONNECTION TO QUALITY & SERVICE

**EDAC INC** TORONTO, ONTARIO CANADA

THESE DRAWINGS AND SPECIFICATIONS ARE THE PROPERTY OF EDAC INC.,AND SHALL NOT BE REPRODUCED, OR COPIED OR USED AS THE BASIS FOR THE MANUFACTURE OR SALE OF APPARATUS WITHOUT WRITTEN PERMISSION.