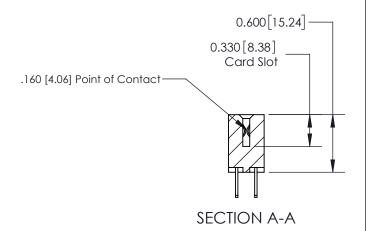

**See Accompanying Page for:** 

**Contact Bend Details** 

ISSUE NUMBER

ORIGINAL

1

| 837/887 Series High Temp Card Edge Connector<br>Contact Bend Detail |                                                                                                                                    | ACAD REFERENCE NO. | 837 ENG MASTER   |               |
|---------------------------------------------------------------------|------------------------------------------------------------------------------------------------------------------------------------|--------------------|------------------|---------------|
|                                                                     |                                                                                                                                    | DRAWN: J.LEE       | DATE: OCT. 06/09 |               |
|                                                                     |                                                                                                                                    | CHECKED:           | DATE:            |               |
| EDAC INC                                                            | THESE DRAWINGS AND SPECIFICATIONS ARE THE PROPERTY OF EDAC INC.,AND SHALL NOT BE REPRODUCED,OR COPIED OR USED AS THE BASIS FOR THE | SCALE: NTS         | SHEET            | 2 <b>OF</b> 2 |
| TORONTO, ONTARIO CANADA                                             |                                                                                                                                    | DRAWING NUMBER     | •                | ISSUE         |
| YOUR CONNECTION TO QUALITY & SERVICE                                | MANUFACTURE OR SALE OF APPARATUS WITHOUT WRITTEN PERMISSION.                                                                       | 837 Assembly       |                  | 1             |