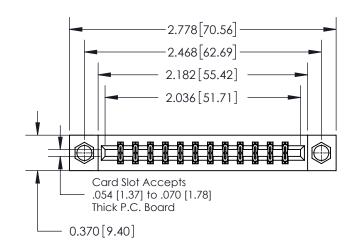

ISSUE NUMBER ORIGINAL

837/887 Series High Temp Card Edge Connector Part Number: 837-024-500-207

YOUR CONNECTION TO QUALITY & SERVICE

**EDAC INC** TORONTO, ONTARIO CANADA

THESE DRAWINGS AND SPECIFICATIONS ARE THE PROPERTY OF EDAC INC., AND SHALL NOT BE REPRODUCED, OR COPIED OR USED AS THE BASIS FOR THE MANUFACTURE OR SALE OF APPARATUS WITHOUT WRITTEN PERMISSION.

| ACAD REFERENCE NO. | AD REFERENCE NO. 837 ENG MASTER |  |  |
|--------------------|---------------------------------|--|--|
| DRAWN: J.LEE       | DATE: OCT. 06/09                |  |  |
| CHECKED:           | DATE:                           |  |  |
| SCALE: NTS         | SHEET 1 OF 2                    |  |  |
| DRAWING NUMBER     | ISSUE                           |  |  |
| 837 Assembly       | 1                               |  |  |