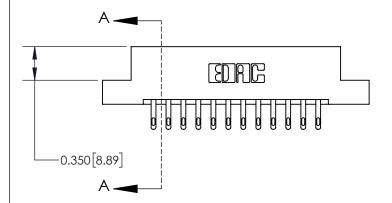

ISSUE NUMBER ORIGINAL

837/887 Series High Temp Card Edge Connector Part Number: 837-024-500-207

YOUR CONNECTION TO QUALITY & SERVICE

**EDAC INC** TORONTO, ONTARIO CANADA

THESE DRAWINGS AND SPECIFICATIONS ARE THE PROPERTY OF EDAC INC., AND SHALL NOT BE REPRODUCED, OR COPIED OR USED AS THE BASIS FOR THE MANUFACTURE OR SALE OF APPARATUS WITHOUT WRITTEN PERMISSION.

| ACAD REFERENCE NO. | AD REFERENCE NO. 837 ENG MASTER |  |  |
|--------------------|---------------------------------|--|--|
| DRAWN: J.LEE       | DATE: OCT. 06/09                |  |  |
| CHECKED:           | DATE:                           |  |  |
| SCALE: NTS         | SHEET 1 OF 2                    |  |  |
| DRAWING NUMBER     | ISSUE                           |  |  |
| 837 Assembly       | 1                               |  |  |