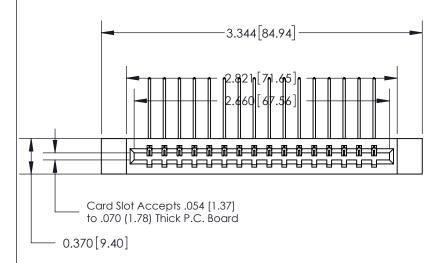

## SECTION A-A 0.388 [9.86] Card Slot .160 [4.06] Point of Contact-

833 Series High Temp Card Edge Connector Part Number: 833-016-559-612

**EDAC INC** TORONTO, ONTARIO CANADA

THESE DRAWINGS AND SPECIFICATIONS ARE THE PROPERTY OF EDAC INC.,AND SHALL NOT BE REPRODUCED, OR COPIED OR USED AS THE BASIS FOR THE MANUFACTURE OR SALE OF APPARATUS WITHOUT WRITTEN PERMISSION.

| ACAD REFERENCE NO. | 833 ENG MASTER   |  |  |
|--------------------|------------------|--|--|
| DRAWN: J.LEE       | DATE: OCT. 14/09 |  |  |
| CHECKED:           | DATE:            |  |  |
| SCALE: NTS         | SHEET 1 OF 3     |  |  |
| DRAWING NUMBER     | ISSUE            |  |  |
| 833 Assembly       | 1                |  |  |