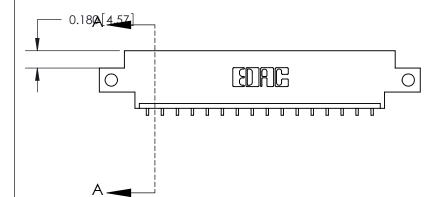

**Mounting Option** 

12-.128 (3.25) Dia. Side Mounting Holes

## **Contact Detail**

559-90 Degree Bend (Code 541 Contacts)

.156 [3.96] Contact Spacing x .200 [5.08] Row Spacing

THIS IS A C.A.D. GENERATED DRAWING DO NOT MAKE MANUAL REVISIONS TO MASTER.

ISSUE NUMBER ORIGINAL