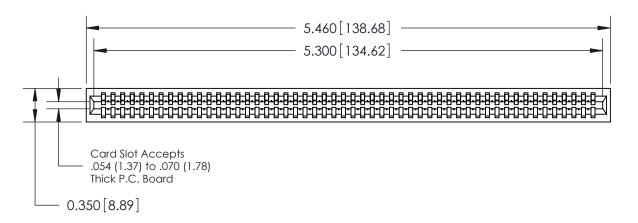

THIS IS A C.A.D. GENERATED DRAWING DO NOT MAKE MANUAL REVISIONS TO MASTER.

ISSUE NUMBER

ORIGINAL

745-ENG MASTER DATE: MAY 04/09

SHEET 1 OF 2

**ISSUE** 

DATE:

Contact Information
525-P.C. Tail, High Point - Tail LG.=.190(4.83)
.100" (2.54mm) Contact Spacing x .200" (5.08mm) Row Spacing