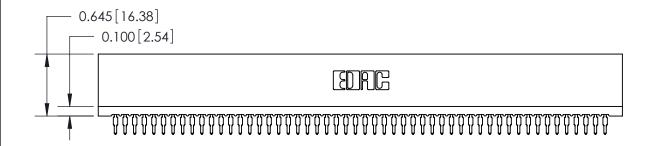

THIS IS A C.A.D. GENERATED DRAWING DO NOT MAKE MANUAL REVISIONS TO MASTER.

ISSUE NUMBER

ORIGINAL

745-ENG MASTER DATE: MAY 04/09

SHEET 1 OF 2

**ISSUE** 

DATE:

Contact Information
525-P.C. Tail, High Point - Tail LG.=.190(4.83)
.100" (2.54mm) Contact Spacing x .200" (5.08mm) Row Spacing