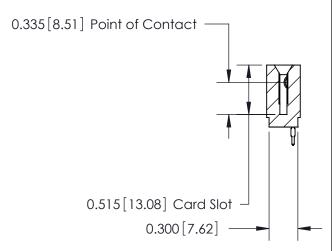

THIS IS A C.A.D. GENERATED DRAWING DO NOT MAKE MANUAL REVISIONS TO MASTER.

ISSUE NUMBER

ORIGINAL

745-ENG MASTER DATE: MAY 04/09

SHEET 1 OF 2

**ISSUE** 

DATE:

Contact Information
525-P.C. Tail, High Point - Tail LG.=.190(4.83)
.100" (2.54mm) Contact Spacing x .200" (5.08mm) Row Spacing