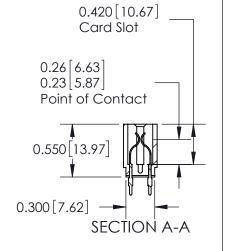

## THIS IS A C.A.D. GENERATED DRAWING DO NOT MAKE MANUAL REVISIONS TO MASTER.

ISSUE NUMBER

ORIGINAL

Contact Information
520-P.C. Tail, Regular Point - Tail LG.=.190(4.83)
.156" (3.96mm) Contact Spacing x .200" (5.08mm) Row Spacing