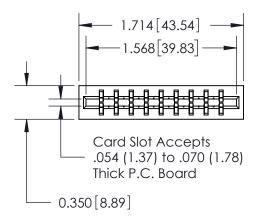

## THIS IS A C.A.D. GENERATED DRAWING DO NOT MAKE MANUAL REVISIONS TO MASTER.

ISSUE NUMBER

ORIGINAL

Contact Information
520-P.C. Tail, Regular Point - Tail LG.=.190(4.83)
.156" (3.96mm) Contact Spacing x .200" (5.08mm) Row Spacing