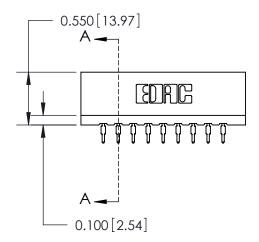

## THIS IS A C.A.D. GENERATED DRAWING DO NOT MAKE MANUAL REVISIONS TO MASTER.

ISSUE NUMBER

ORIGINAL

Contact Information
520-P.C. Tail, Regular Point - Tail LG.=.190(4.83)
.156" (3.96mm) Contact Spacing x .200" (5.08mm) Row Spacing