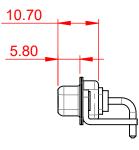

## NOTES:

MATERIAL: HOUSING: SHELL: CONTACT:

THERMOPLASTIC POLYESTER, UL94V-0 STEEL, TIN PLATED COPPER ALLOY, 30µ GOLD PLATED

**OPERATING TEMPERATURE:** 

.X ±0.25 .XX ±0.13

.XXX ±0.05

POWER/CO-AX CONTACT RATING: 10A (CURRENT) (IF PRESENT) SIGNAL CONTACT CURRENT RATING: 5A PER CONTACT SIGNAL CONTACT RESISTANCE:  $10m\Omega$  MAX.

**INSULATOR RESISTANCE:** DIELECTRIC WITHSTANDING VOLTAGE: 5000MΩ min.

-55°C ~ 125°C

1000V AC rms

|  | COMBINATION D-SUB                                                              |                                                                                                                                                                                                                | SW REFERENCE NO.: 630 COMBO ASSEMBLY |                  |       |
|--|--------------------------------------------------------------------------------|----------------------------------------------------------------------------------------------------------------------------------------------------------------------------------------------------------------|--------------------------------------|------------------|-------|
|  |                                                                                |                                                                                                                                                                                                                | DRAWN: C.B                           | DATE: JAN. 01/20 | 19    |
|  |                                                                                |                                                                                                                                                                                                                | CHECKED:                             | DATE:            |       |
|  | EDAC INC<br>TORONTO, ONTARIO<br>CANADA<br>YOUR CONNECTION TO QUALITY & SERVICE | THESE DRAWINGS AND SPECIFICATIONS<br>ARE THE PROPERTY OF EDAC INC.,AND<br>SHALL NOT BE REPRODUCED,OR COPIED<br>OR USED AS THE BASIS FOR THE<br>MANUFACTURE OR SALE OF APPARATUS<br>WITHOUT WRITTEN PERMISSION. | SCALE: (IN C.A.D. 1:1)               | SHEET 1 OF       | 2     |
|  |                                                                                |                                                                                                                                                                                                                | DRAWING NUMBER: 630-5W5-640-1TC I    |                  | ISSUE |
|  |                                                                                |                                                                                                                                                                                                                | PART NUMBER: 630-5W5                 | -640-1TC         | 1     |