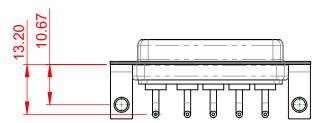

## 10.67 3.20

## NOTES:

MATERIAL: HOUSING: SHELL: CONTACT:

THERMOPLASTIC POLYESTER, UL94V-0 STEEL, TIN PLATED COPPER ALLOY, 30µ GOLD PLATED

**OPERATING TEMPERATURE:** 

.X ±0.25 .XX ±0.13

.XXX ±0.05

POWER/CO-AX CONTACT RATING: 10A (CURRENT) (IF PRESENT) SIGNAL CONTACT CURRENT RATING: 5A PER CONTACT SIGNAL CONTACT RESISTANCE:  $10m\Omega$  MAX.

**INSULATOR RESISTANCE:** DIELECTRIC WITHSTANDING VOLTAGE: 5000MΩ min.

-55°C ~ 125°C

1000V AC rms

|  | COMBINATION D-SUB                                                              |                                                                                                                                                                                                                | SW REFERENCE NO.: 630 COMBO ASSEMBLY |                  |       |
|--|--------------------------------------------------------------------------------|----------------------------------------------------------------------------------------------------------------------------------------------------------------------------------------------------------------|--------------------------------------|------------------|-------|
|  |                                                                                |                                                                                                                                                                                                                | DRAWN: C.B                           | DATE: JAN. 01/20 | 19    |
|  |                                                                                |                                                                                                                                                                                                                | CHECKED:                             | DATE:            |       |
|  | EDAC INC<br>TORONTO, ONTARIO<br>CANADA<br>YOUR CONNECTION TO QUALITY & SERVICE | THESE DRAWINGS AND SPECIFICATIONS<br>ARE THE PROPERTY OF EDAC INC.,AND<br>SHALL NOT BE REPRODUCED,OR COPIED<br>OR USED AS THE BASIS FOR THE<br>MANUFACTURE OR SALE OF APPARATUS<br>WITHOUT WRITTEN PERMISSION. | SCALE: (IN C.A.D. 1:1)               | SHEET 1 OF       | 2     |
|  |                                                                                |                                                                                                                                                                                                                | DRAWING NUMBER: 630-5W5-640-1TC I    |                  | ISSUE |
|  |                                                                                |                                                                                                                                                                                                                | PART NUMBER: 630-5W5                 | -640-1TC         | 1     |