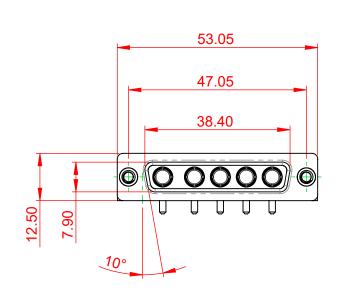

## NOTES:

MATERIAL: HOUSING: SHELL: CONTACT:

THERMOPLASTIC POLYESTER, UL94V-0 STEEL, TIN PLATED COPPER ALLOY, 30µ GOLD PLATED

**OPERATING TEMPERATURE:** 

.X ±0.25 .XX ±0.13

.XXX ±0.05

POWER/CO-AX CONTACT RATING: 10A (CURRENT) (IF PRESENT) SIGNAL CONTACT CURRENT RATING: 5A PER CONTACT SIGNAL CONTACT RESISTANCE:  $10m\Omega$  MAX.

**INSULATOR RESISTANCE:** DIELECTRIC WITHSTANDING VOLTAGE: 5000MΩ min.

-55°C ~ 125°C

1000V AC rms

|  | COMBINATION D-SUB                                                              |                                                                                                                                                                                                                | SW REFERENCE NO.: 630 COMBO ASSEMBLY |                  |       |
|--|--------------------------------------------------------------------------------|----------------------------------------------------------------------------------------------------------------------------------------------------------------------------------------------------------------|--------------------------------------|------------------|-------|
|  |                                                                                |                                                                                                                                                                                                                | DRAWN: C.B                           | DATE: JAN. 01/20 | 19    |
|  |                                                                                |                                                                                                                                                                                                                | CHECKED:                             | DATE:            |       |
|  | EDAC INC<br>TORONTO, ONTARIO<br>CANADA<br>YOUR CONNECTION TO QUALITY & SERVICE | THESE DRAWINGS AND SPECIFICATIONS<br>ARE THE PROPERTY OF EDAC INC.,AND<br>SHALL NOT BE REPRODUCED,OR COPIED<br>OR USED AS THE BASIS FOR THE<br>MANUFACTURE OR SALE OF APPARATUS<br>WITHOUT WRITTEN PERMISSION. | SCALE: (IN C.A.D. 1:1)               | SHEET 1 OF       | 2     |
|  |                                                                                |                                                                                                                                                                                                                | DRAWING NUMBER: 630-5W5-640-1TC I    |                  | ISSUE |
|  |                                                                                |                                                                                                                                                                                                                | PART NUMBER: 630-5W5                 | -640-1TC         | 1     |