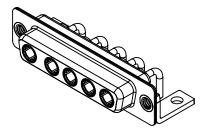

**INSULATOR RESISTANCE:** DIELECTRIC WITHSTANDING VOLTAGE: 5000MΩ min.

-55°C ~ 125°C

1000V AC rms

|  | COMBINATION D-SUB                                                              |                                                                                                                                                                                                                | SW REFERENCE NO.: 630 COMBO ASSEMBLY |                  |       |
|--|--------------------------------------------------------------------------------|----------------------------------------------------------------------------------------------------------------------------------------------------------------------------------------------------------------|--------------------------------------|------------------|-------|
|  |                                                                                |                                                                                                                                                                                                                | DRAWN: C.B                           | DATE: JAN. 01/20 | 19    |
|  |                                                                                |                                                                                                                                                                                                                | CHECKED:                             | DATE:            |       |
|  | EDAC INC<br>TORONTO, ONTARIO<br>CANADA<br>YOUR CONNECTION TO QUALITY & SERVICE | THESE DRAWINGS AND SPECIFICATIONS<br>ARE THE PROPERTY OF EDAC INC.,AND<br>SHALL NOT BE REPRODUCED,OR COPIED<br>OR USED AS THE BASIS FOR THE<br>MANUFACTURE OR SALE OF APPARATUS<br>WITHOUT WRITTEN PERMISSION. | SCALE: (IN C.A.D. 1:1)               | SHEET 1 OF       | 2     |
|  |                                                                                |                                                                                                                                                                                                                | DRAWING NUMBER: 630-5W5-640-1TC I    |                  | ISSUE |
|  |                                                                                |                                                                                                                                                                                                                | PART NUMBER: 630-5W5                 | -640-1TC         | 1     |