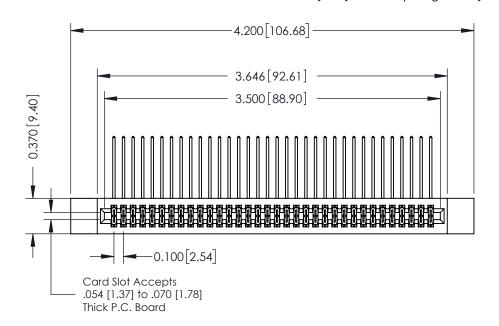

## **See Accompanying Pages for:**

- **Contact Bend Details**
- **Mounting Options**

| 342 / 392 Card Edge Connector |
|-------------------------------|
| Part Number: 392-068-559-212  |

|   | ACAD REFERENCE NO | 342 ENG MASTER   |
|---|-------------------|------------------|
|   | DRAWN: J.LEE      | DATE: OCT. 06/09 |
|   | CHECKED:          | DATE:            |
|   | SCALE: NTS        | SHEET 1 OF 3     |
| ) | DRAWING NUMBER    | ISSUE            |