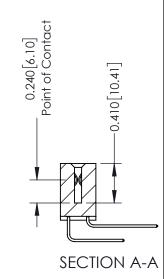

**Mounting Option** 

12-.128 (3.25) Dia. Side Mounting Holes

**Contact Detail** 

559-90 Degree Bend (Code 541 Contacts) .100 [2.54] Contact Spacing x .200 [5.08] Row Spacing

342 Assembly

THIS IS A C.A.D. GENERATED DRAWING DO NOT MAKE MANUAL REVISIONS TO MASTER. ISSUE NUMBER

ORIGINAL

1

| 342 / 392 Series Card Edge Connector<br>Contact Bend Detail |                                                                                                                                                                                                                                                             | ACAD REFERENCE NO. 342 ENG MASTER |             |                  |        |  |
|-------------------------------------------------------------|-------------------------------------------------------------------------------------------------------------------------------------------------------------------------------------------------------------------------------------------------------------|-----------------------------------|-------------|------------------|--------|--|
|                                                             |                                                                                                                                                                                                                                                             | DRAWN:                            | J.LEE       | DATE: OCT. 06/09 |        |  |
| Comaci bena Deraii                                          | a Delali                                                                                                                                                                                                                                                    |                                   | CHECKED:    |                  | DATE:  |  |
|                                                             | EDAC INC TORONTO, ONTARIO CANADA  ION TO QUALITY & SERVICE  THESE DRAWINGS AND SPECIFICATIONS ARE THE PROPERTY OF EDAC INC.,AND SHALL NOT BE REPRODUCED,OR COPIED OR USED AS THE BASIS FOR THE MANUFACTURE OR SALE OF APPARATUS WITHOUT WRITTEN PERMISSION. | SCALE:                            | NTS         | SHEET :          | 2 OF 3 |  |
|                                                             |                                                                                                                                                                                                                                                             | DRAWING                           | NUMBER      |                  | ISSUE  |  |
|                                                             |                                                                                                                                                                                                                                                             | 3                                 | 42 Assembly |                  | 1      |  |