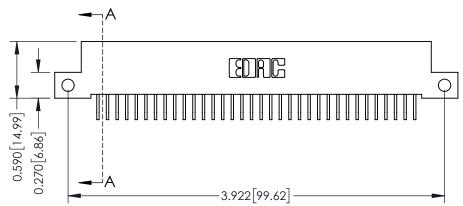

## **See Accompanying Pages for:**

- **Contact Bend Details**
- **Mounting Options**

| 342 / 392 Card Edge Connector |
|-------------------------------|
| Part Number: 392-068-559-212  |

|   | ACAD REFERENCE NO | 342 ENG MASTER   |
|---|-------------------|------------------|
|   | DRAWN: J.LEE      | DATE: OCT. 06/09 |
|   | CHECKED:          | DATE:            |
|   | SCALE: NTS        | SHEET 1 OF 3     |
| ) | DRAWING NUMBER    | ISSUE            |