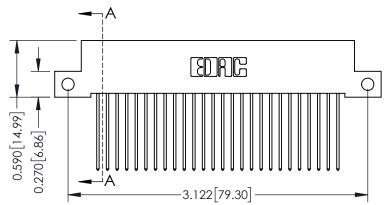

**Mounting Option** 

12-.128 (3.25) Dia. Side Mounting Holes

## **Contact Detail**

541-Wire Wrap .025 Sq.(0.64 Sq.) - Tail LG=.760(19.30) .100 [2.54] Contact Spacing x .200 [5.08] Row Spacing







**See Accompanying Pages for:** 

- **Contact Bend Details**
- **Mounting Options**

342 / 392 Card Edge Connector Part Number: 392-052-541-212



342 ENG MASTER J.LEE DATE: OCT. 06/09 SHEET 1 OF 3

342 Assembly

THIS IS A C.A.D. GENERATED DRAWING DO NOT MAKE MANUAL REVISIONS TO MASTER. ISSUE NUMBER

ORIGINAL

1



| 342 / 392 Series Card Edge Connector<br>Contact Bend Detail |                                                                                                                                                                                                  | ACAD REFERENCE NO. 342 ENG MASTER |             |                  |        |
|-------------------------------------------------------------|-------------------------------------------------------------------------------