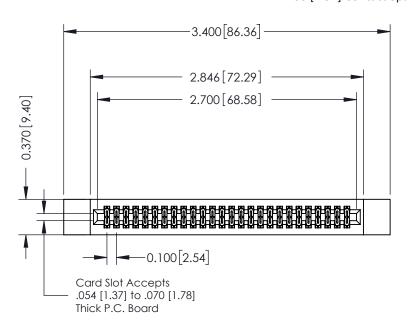

342 / 392 Card Edge Connector Part Number: 392-052-541-212

342 ENG MASTER J.LEE DATE: OCT. 06/09 SHEET 1 OF 3

342 Assembly

THIS IS A C.A.D. GENERATED DRAWING DO NOT MAKE MANUAL REVISIONS TO MASTER. ISSUE NUMBER