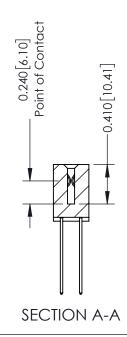

## **Contact Detail**

541-Wire Wrap .025 Sq.(0.64 Sq.) - Tail LG=.760(19.30) .100 [2.54] Contact Spacing x .200 [5.08] Row Spacing

**See Accompanying Pages for:** 

- **Contact Bend Details**
- **Mounting Options**