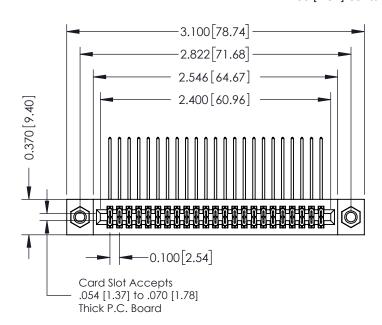

## **See Accompanying Pages for:**

- **Contact Bend Details**
- **Mounting Options**

| 342 / 392 Card Edge Connector |
|-------------------------------|
| Part Number: 392-046-558-207  |

YOUR CONNECTION TO QUALITY & SERVICE

| ACAD REFERENCE NO | . 342 ENG MASTER |  |  |  |
|-------------------|------------------|--|--|--|
| DRAWN: J.LEE      | DATE: OCT. 06/09 |  |  |  |
| CHECKED:          | DATE:            |  |  |  |
| SCALE: NTS        | SHEET 1 OF 3     |  |  |  |
| DRAWING NUMBER    | ISSUE            |  |  |  |