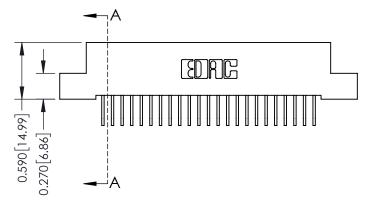

## **Contact Detail**

558-90 Degree Bend (Code 541 Contacts) .100 [2.54] Contact Spacing x .200 [5.08] Row Spacing

## 0.240 [6.10] Point of Contact 0.410[10.41] **SECTION A-A**