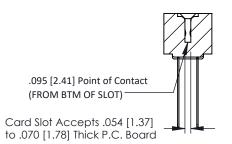

## **SECTION A-A**

**See Accompanying Pages for:** 

- **Contact Bend Details**
- **Mounting Options**

307 / 357 Card Edge Connector Part Number: 357-070-440-201

**EDAC INC** TORONTO, ONTARIO CANADA

THESE DRAWINGS AND SPECIFICATIONS ARE THE PROPERTY OF EDAC INC.,AND SHALL NOT BE REPRODUCED,OR COPIED OR USED AS THE BASIS FOR THE MANUFACTURE OR SALE OF APPARATUS WITHOUT WRITTEN PERMISSION.