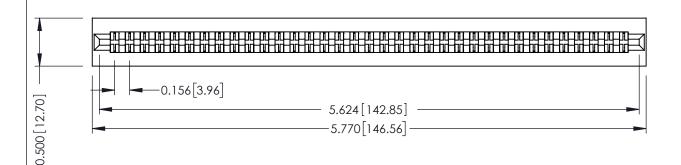

**Mounting Option** No Mounting Lugs **Contact Detail** 

Wire Wrap .046x.013(1.17x0.33) - Tail LG=.708(17.98) .156 [3.96] Contact Spacing x .200 [5.08] Row Spacing

THIS IS A C.A.D. GENERATED DRAWING DO NOT MAKE MANUAL REVISIONS TO MASTER.