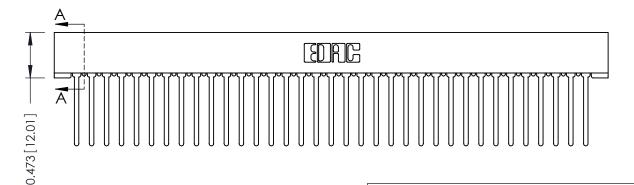

## **SECTION A-A**

**See Accompanying Pages for:** 

- **Contact Bend Details**
- **Mounting Options**

307 / 357 Card Edge Connector Part Number: 357-070-440-201

**EDAC INC** TORONTO, ONTARIO CANADA

THESE DRAWINGS AND SPECIFICATIONS ARE THE PROPERTY OF EDAC INC.,AND SHALL NOT BE REPRODUCED,OR COPIED OR USED AS THE BASIS FOR THE MANUFACTURE OR SALE OF APPARATUS WITHOUT WRITTEN PERMISSION.