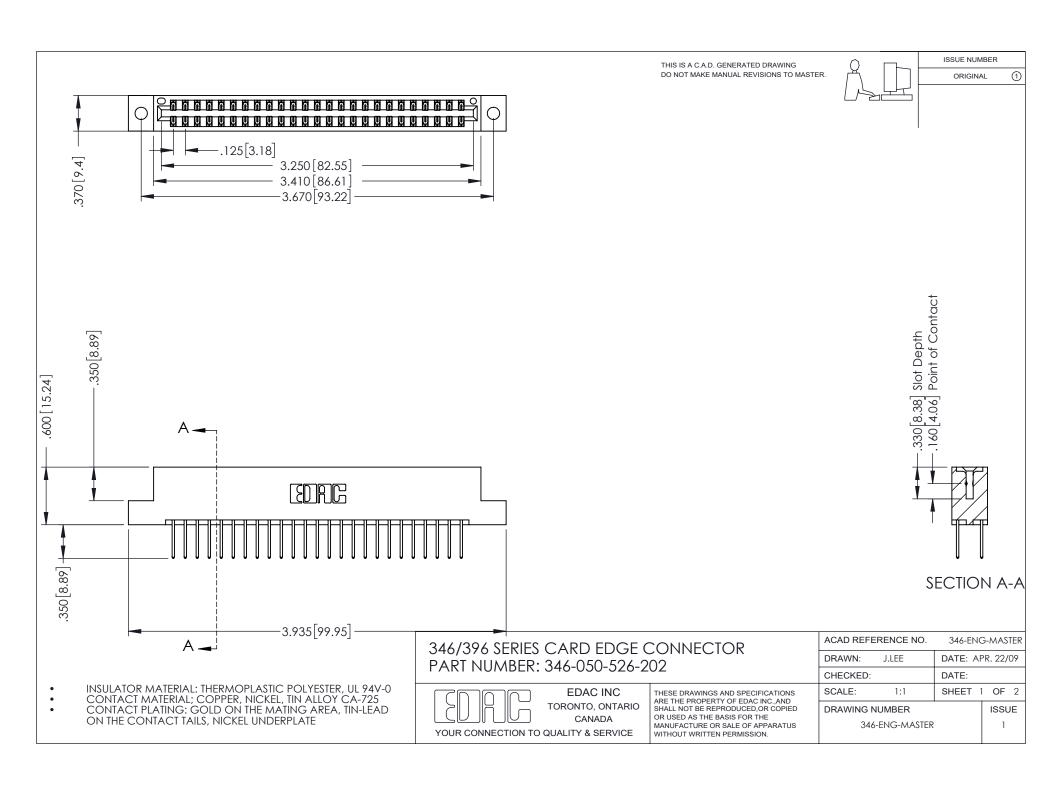

THIS IS A C.A.D. GENERATED DRAWING DO NOT MAKE MANUAL REVISIONS TO MASTER.

ORIGINAL 1

ISSUE NUMBER

**Contact Code 555** 

**Contact Code 556** 

INSULATOR MATERIAL: THERMOPLASTIC POLYESTER, UL 94V-0 CONTACT MATERIAL; COPPER, NICKEL, TIN ALLOY CA-725 CONTACT PLATING: GOLD ON THE MATING AREA, TIN-LEAD

ON THE CONTACT TAILS, NICKEL UNDERPLATE

## 346/396 SERIES CARD EDGE CONNECTOR CONTACT CODE 555,556,558,559,560 DIMENSIONS

YOUR CONNECTION TO QUALITY & SERVICE

**EDAC INC** TORONTO, ONTARIO CANADA

THESE DRAWINGS AND SPECIFICATIONS ARE THE PROPERTY OF EDAC INC.,AND SHALL NOT BE REPRODUCED, OR COPIED OR USED AS THE BASIS FOR THE MANUFACTURE OR SALE OF APPARATUS WITHOUT WRITTEN PERMISSION.