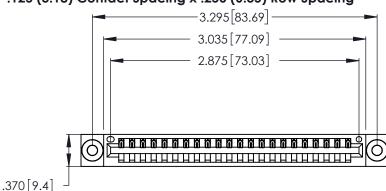

<u>Contact Dimensions:</u>
521-P.C. Tail .025 Sq. (0.64 Sq.) - Tail LG. =.150 (3.81)
.125 (3.18) Contact Spacing x .250 (6.35) Row Spacing

Card Slot Accepts .054 [1.37] to .070 [1.78] Thick P.C. Board .330 [8.38] Card Slot

.160 [4.07] Point of Contact

INSULATOR MATERIAL: THERMOPLASTIC POLYESTER, UL 94V-0 CONTACT MATERIAL; COPPER, NICKEL, TIN ALLOY CA-725

CONTACT PLATING: GOLD ON THE MATING AREA, TIN-LEAD ON THE CONTACT TAILS, NICKEL UNDERPLATE

346/396 SERIES CARD EDGE CONNECTOR PART NUMBER: 346-022-521-603

YOUR CONNECTION TO QUALITY & SERVICE

**EDAC INC** TORONTO, ONTARIO CANADA

THESE DRAWINGS AND SPECIFICATIONS ARE THE PROPERTY OF EDAC INC.,AND SHALL NOT BE REPRODUCED, OR COPIED OR USED AS THE BASIS FOR THE MANUFACTURE OR SALE OF APPARATUS WITHOUT WRITTEN PERMISSION.