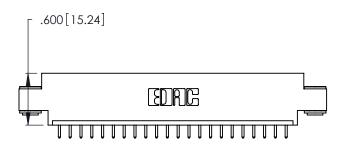

<u>Contact Dimensions:</u>
521-P.C. Tail .025 Sq. (0.64 Sq.) - Tail LG. =.150 (3.81)
.125 (3.18) Contact Spacing x .250 (6.35) Row Spacing

Card Slot Accepts .054 [1.37] to .070 [1.78] Thick P.C. Board .330 [8.38] Card Slot

.160 [4.07] Point of Contact

INSULATOR MATERIAL: THERMOPLASTIC POLYESTER, UL 94V-0 CONTACT MATERIAL; COPPER, NICKEL, TIN ALLOY CA-725

CONTACT PLATING: GOLD ON THE MATING AREA, TIN-LEAD ON THE CONTACT TAILS, NICKEL UNDERPLATE

346/396 SERIES CARD EDGE CONNECTOR PART NUMBER: 346-022-521-603

YOUR CONNECTION TO QUALITY & SERVICE

**EDAC INC** TORONTO, ONTARIO CANADA

THESE DRAWINGS AND SPECIFICATIONS ARE THE PROPERTY OF EDAC INC.,AND SHALL NOT BE REPRODUCED, OR COPIED OR USED AS THE BASIS FOR THE MANUFACTURE OR SALE OF APPARATUS WITHOUT WRITTEN PERMISSION.