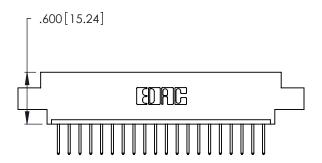

THIS IS A C.A.D. GENERATED DRAWING DO NOT MAKE MANUAL REVISIONS TO MASTER.

| 346/396 SERIES CARD EDGE CONNECTOR |
|------------------------------------|
| PART NUMBER: 346-020-526-602       |

**EDAC INC** TORONTO, ONTARIO CANADA

THESE DRAWINGS AND SPECIFICATIONS ARE THE PROPERTY OF EDAC INC.,AND SHALL NOT BE REPRODUCED, OR COPIED OR USED AS THE BASIS FOR THE MANUFACTURE OR SALE OF APPARATUS WITHOUT WRITTEN PERMISSION.

| ACAD REFERENCE NO. |        | 346-ENG-MASTER |           |
|--------------------|--------|----------------|-----------|
| DRAWN:             | J.LEE  | DATE: AF       | PR. 22/09 |
| CHECKED:           |        | DATE:          |           |
| SCALE:             | N.T.S  | SHEET          | OF 2      |
| DRAWING N          | IUMBER |                | ISSUE     |
| 346-ENG-MASTER     |        |                | 1         |