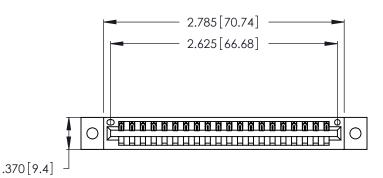

THIS IS A C.A.D. GENERATED DRAWING DO NOT MAKE MANUAL REVISIONS TO MASTER.

| 346/396 SERIES CARD EDGE CONNECTOR |
|------------------------------------|
| PART NUMBER: 346-020-526-602       |

**EDAC INC** TORONTO, ONTARIO CANADA

THESE DRAWINGS AND SPECIFICATIONS ARE THE PROPERTY OF EDAC INC.,AND SHALL NOT BE REPRODUCED, OR COPIED OR USED AS THE BASIS FOR THE MANUFACTURE OR SALE OF APPARATUS WITHOUT WRITTEN PERMISSION.

| ACAD REFERENCE NO. |        | 346-ENG-MASTER |           |
|--------------------|--------|----------------|-----------|
| DRAWN:             | J.LEE  | DATE: AF       | PR. 22/09 |
| CHECKED:           |        | DATE:          |           |
| SCALE:             | N.T.S  | SHEET          | OF 2      |
| DRAWING N          | IUMBER |                | ISSUE     |
| 346-ENG-MASTER     |        |                | 1         |