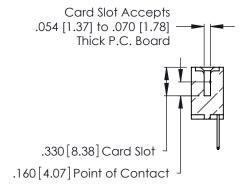

**Contact Code 560** 

INSULATOR MATERIAL: THERMOPLASTIC POLYESTER, UL 94V-0 CONTACT MATERIAL; COPPER, NICKEL, TIN ALLOY CA-725 CONTACT PLATING: GOLD ON THE MATING AREA, TIN-LEAD

ON THE CONTACT TAILS, NICKEL UNDERPLATE

346/396 SERIES CARD EDGE CONNECTOR CONTACT CODE 555,556,558,559,560 DIMENSIONS

YOUR CONNECTION TO QUALITY & SERVICE

**EDAC INC** TORONTO, ONTARIO CANADA

THESE DRAWINGS AND SPECIFICATIONS ARE THE PROPERTY OF EDAC INC.,AND SHALL NOT BE REPRODUCED, OR COPIED OR USED AS THE BASIS FOR THE MANUFACTURE OR SALE OF APPARATUS WITHOUT WRITTEN PERMISSION.