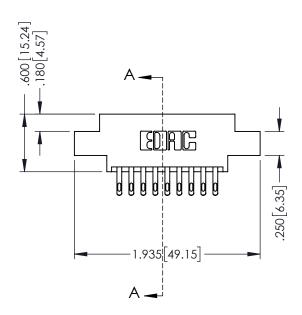

## 346/396 SERIES CARD EDGE CONNECTOR CONTACT CODE 555,556,558,559,560 DIMENSIONS

YOUR CONNECTION TO QUALITY & SERVICE

**EDAC INC** TORONTO, ONTARIO CANADA

THESE DRAWINGS AND SPECIFICATIONS ARE THE PROPERTY OF EDAC INC.,AND SHALL NOT BE REPRODUCED, OR COPIED OR USED AS THE BASIS FOR THE MANUFACTURE OR SALE OF APPARATUS WITHOUT WRITTEN PERMISSION.

## **Contact Code 555**