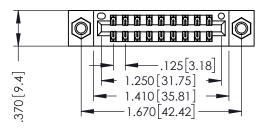

346/396 SERIES CARD EDGE CONNECTOR PART NUMBER: 346-018-555-807

YOUR CONNECTION TO QUALITY & SERVICE

**EDAC INC** TORONTO, ONTARIO CANADA

THESE DRAWINGS AND SPECIFICATIONS ARE THE PROPERTY OF EDAC INC., AND SHALL NOT BE REPRODUCED,OR COPIED OR USED AS THE BASIS FOR THE MANUFACTURE OR SALE OF APPARATUS WITHOUT WRITTEN PERMISSION.

THIS IS A C.A.D. GENERATED DRAWING DO NOT MAKE MANUAL REVISIONS TO MASTER.

ISSUE NUMBER

ORIGINAL

1

INSULATOR MATERIAL: THERMOPLASTIC POLYESTER, UL 94V-0 CONTACT MATERIAL; COPPER, NICKEL, TIN ALLOY CA-725 CONTACT PLATING: GOLD ON THE MATING AREA, TIN-LEAD ON THE CONTACT TAILS, NICKEL UNDERPLATE