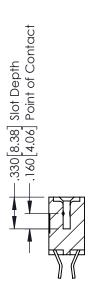

346-ENG-MASTER

**SECTION A-A** 

ISSUE NUMBER ORIGINAL 1

## **Contact Code 556**

INSULATOR MATERIAL: THERMOPLASTIC POLYESTER, UL 94V-0 CONTACT MATERIAL; COPPER, NICKEL, TIN ALLOY CA-725 CONTACT PLATING: GOLD ON THE MATING AREA, TIN-LEAD

ON THE CONTACT TAILS, NICKEL UNDERPLATE