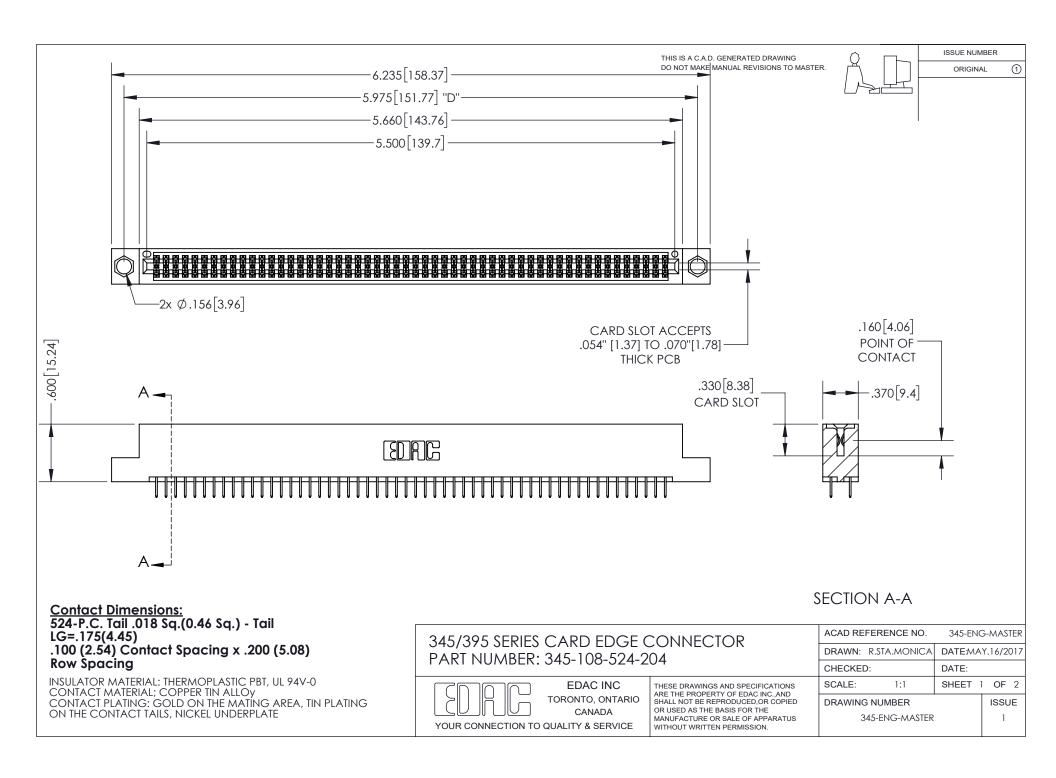

ISSUE NUMBER ORIGINAL

1

**Contact Code 558** 

**Contact Code 559** 

Contact Code 560

- INSULATOR MATERIAL: THERMOPLASTIC POLYESTER, UL 94V-0
- DAP MATERIAL AVAILABLE UPON REQUEST
- CONTACT MATERIAL; COPPER ALLOY