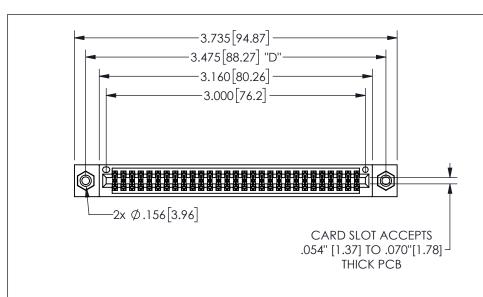

## -.350[8.89] .600[15.24] .100[2.54]

<u>Contact Dimensions:</u>
556-Extender Board Bend (Code 520 Contacts)
See Sheet 2 for Contact Code 555, 556, 558, 559, 560 **Dimensions** 

| 345/395 SERIES CARD EDGE CONNECTOR |
|------------------------------------|
| PART NUMBER: 345-058-556-208       |