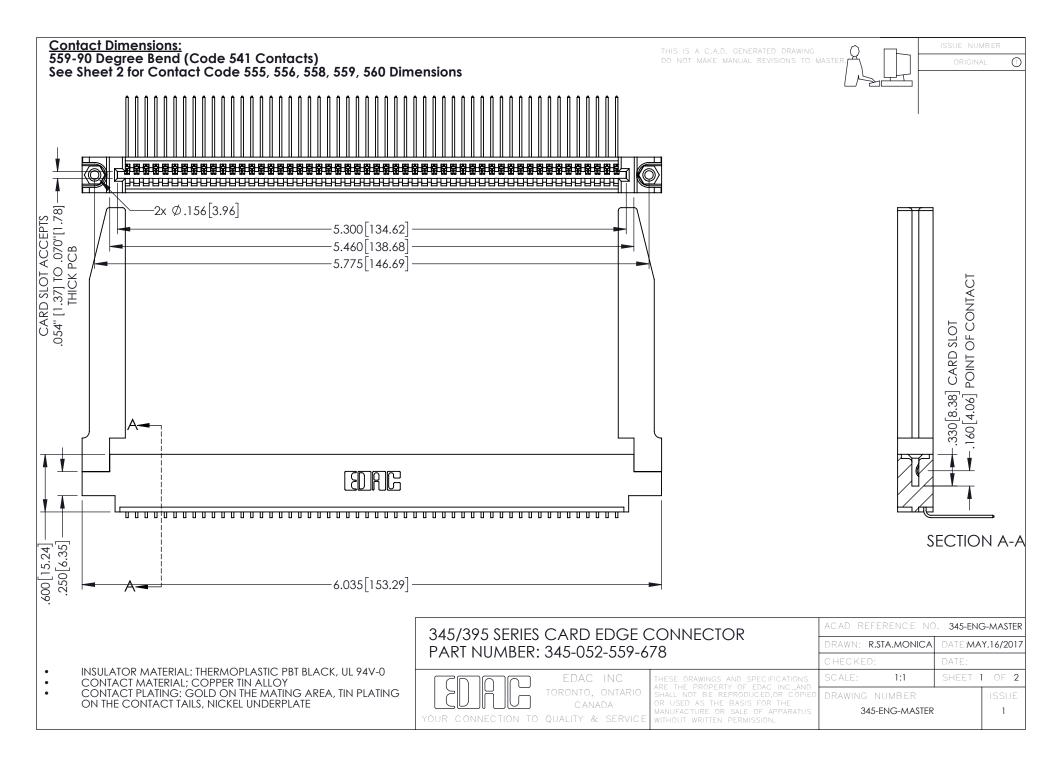

**Contact Code 555** 

**Contact Code 556** 

.152[3.86] .362 [9.19] .125(3.18) to .210(5.33) Outside Tails .045(1.14) to .060(1.52) Between Tails

**Contact Code 558** 

Contact Code 559

**Contact Code 560** 

- INSULATOR MATERIAL: THERMOPLASTIC POLYESTER, UL 94V-0 DAP MATERIAL AVAILABLE UPON REQUEST

CONTACT MATERIAL; COPPER ALLOY CONTACT PLATING: GOLD ON THE MATING AREA, TIN PLATING ON THE CONTACT TAILS, NICKEL UNDERPLATE