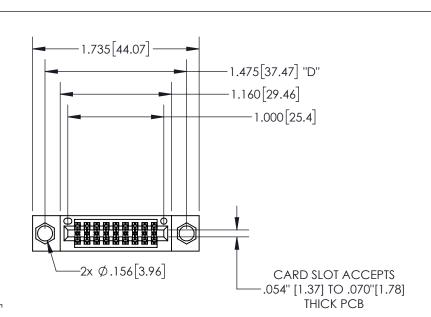

THIS IS A C.A.D. GENERATED DRAWING DO NOT MAKE MANUAL REVISIONS TO MASTER.

ISSUE NUMBER

1

ORIGINAL

.330[8.38] -.370[9.4] .160 4.06 **CARD SLOT** POINT OF CONTACT

SECTION A-A

.600 [15.24] .250 [6.35] 

<u>Contact Dimensions:</u> 524-P.C. Tail .018 Sq.(0.46 Sq.) - Tail LG=.175(4.45) .100 (2.54) Contact Spacing x .200 (5.08) Row Spacing

A\_

INSULATOR MATERIAL: THERMOPLASTIC PBT, UL 94V-0 CONTACT MATERIAL; COPPER TIN ALLOY CONTACT PLATING: GOLD ON THE MATING AREA, TIN PLATING ON THE CONTACT TAILS, NICKEL UNDERPLATE

345/395 SERIES CARD EDGE CONNECTOR PART NUMBER: 345-018-524-804