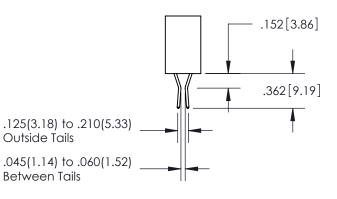

## 345/395 SERIES CARD EDGE CONNECTOR CONTACT CODE 555,556,558,559,560 DIMENSIONS

YOUR CONNECTION TO QUALITY & SERVICE

**EDAC INC** TORONTO, ONTARIO CANADA

THESE DRAWINGS AND SPECIFICATIONS ARE THE PROPERTY OF EDAC INC.,AND SHALL NOT BE REPRODUCED, OR COPIED OR USED AS THE BASIS FOR THE MANUFACTURE OR SALE OF APPARATUS WITHOUT WRITTEN PERMISSION.