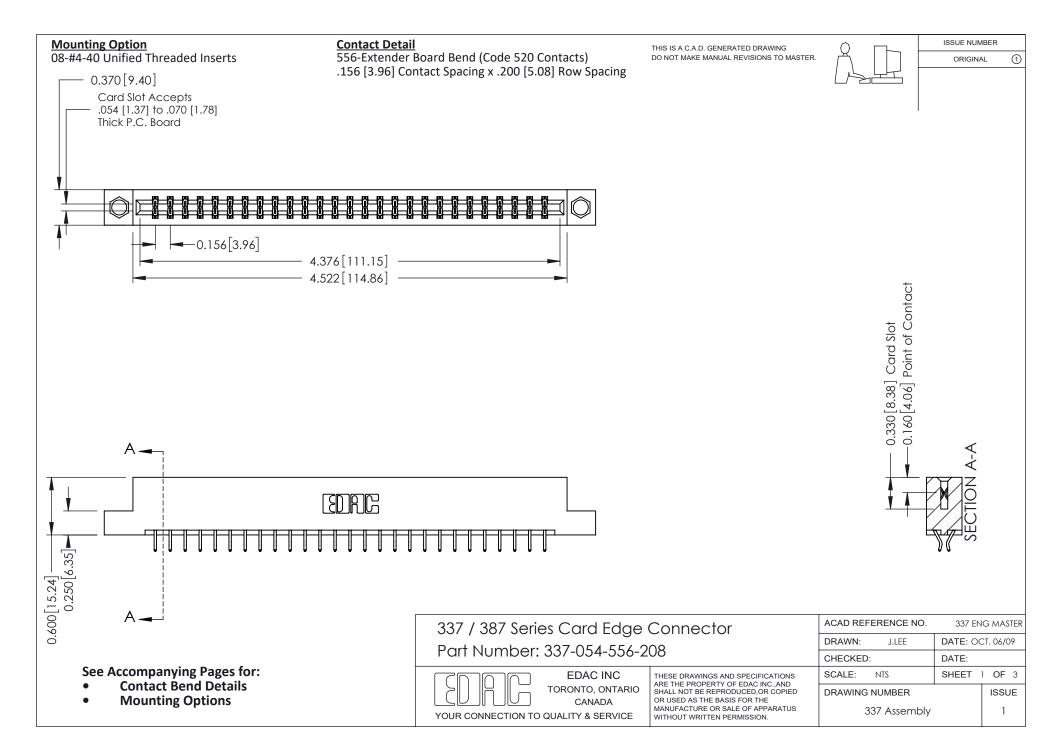

ISSUE NUMBER

ORIGINAL

1



| 337 / 387 Series Card Edge Connector<br>Contact Bend Detail           |                                                                                                                                                                                                  | ACAD REFERENCE NO. 337 E |                  | G MASTER      |
|-----------------------------------------------------------------------|--------------------------------------------------------------------------------------------------------------------------------------------------------------------------------------------------|--------------------------|------------------|---------------|
|                                                                       |