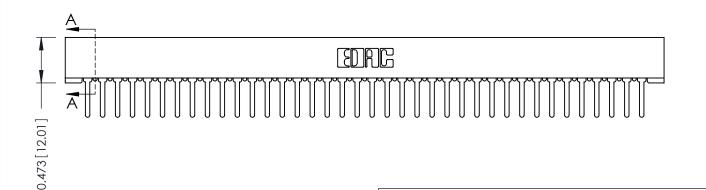

ISSUE NUMBER ORIGINAL

1

**SECTION A-A** 

**See Accompanying Pages for:** 

- **Contact Bend Details**
- **Mounting Options**

307 / 357 Card Edge Connector Part Number: 307-038-427-101

**EDAC INC** TORONTO, ONTARIO CANADA