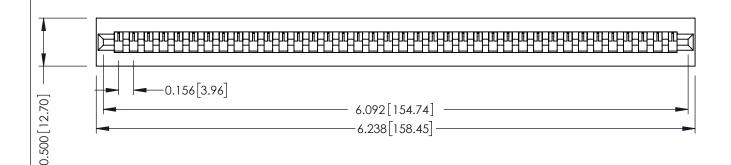

**Mounting Option** No Mounting Lugs **Contact Detail** 

PC Tail .046x.013(1.17x0.33) - Tail LG=.358(9.09) .156 [3.96] Contact Spacing x .200 [5.08] Row Spacing

THIS IS A C.A.D. GENERATED DRAWING DO NOT MAKE MANUAL REVISIONS TO MASTER.