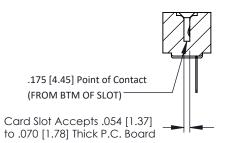

**Mounting Option** No Mounting Lugs **Contact Detail** 

PC Tail .046x.013(1.17x0.33) - Tail LG=.358(9.09) .156 [3.96] Contact Spacing x .200 [5.08] Row Spacing

THIS IS A C.A.D. GENERATED DRAWING DO NOT MAKE MANUAL REVISIONS TO MASTER.