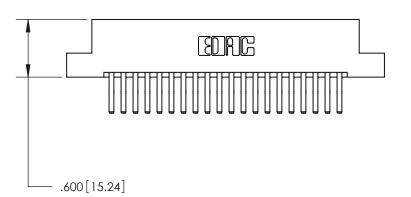

<u>Contact Dimensions:</u> 560-Extender Board Bend (Code 523 Contacts) See Sheet 2 for Contact Code 555, 556, 558, 559, 560 Dimensions

INSULATOR MATERIAL: THERMOPLASTIC POLYESTER, UL 94V-0 CONTACT MATERIAL; COPPER, NICKEL, TIN ALLOY CA-725

CONTACT PLATING: GOLD ON THE MATING AREA, TIN-LEAD ON THE CONTACT TAILS, NICKEL UNDERPLATE

DO NOT MAKE MANUAL REVISIONS TO MASTER.

THIS IS A C.A.D. GENERATED DRAWING

ORIGINAL

846/896 SERIES HIGH TEMP CARD EDGE CONNECTOR PART NUMBER: 896-040-560-202

**EDAC INC** TORONTO, ONTARIO CANADA

THESE DRAWINGS AND SPECIFICATIONS ARE THE PROPERTY OF EDAC INC.,AND SHALL NOT BE REPRODUCED, OR COPIED OR USED AS THE BASIS FOR THE MANUFACTURE OR SALE OF APPARATUS WITHOUT WRITTEN PERMISSION.

| ACAD REFERENCE NO. | 846-ENG-MASTER   |
|--------------------|------------------|
| DRAWN: J.LEE       | DATE: APR. 22/09 |
| CHECKED:           | DATE:            |
| SCALE: 1:1         | SHEET 1 OF 2     |
| DRAWING NUMBER     | ISSUE            |
| 846-FNG-MASTER     | 1                |