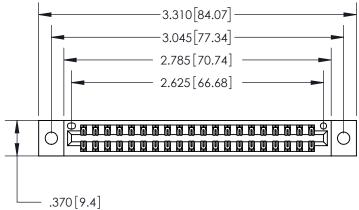

<u>Contact Dimensions:</u> 560-Extender Board Bend (Code 523 Contacts) See Sheet 2 for Contact Code 555, 556, 558, 559, 560 Dimensions

INSULATOR MATERIAL: THERMOPLASTIC POLYESTER, UL 94V-0 CONTACT MATERIAL; COPPER, NICKEL, TIN ALLOY CA-725

CONTACT PLATING: GOLD ON THE MATING AREA, TIN-LEAD ON THE CONTACT TAILS, NICKEL UNDERPLATE

DO NOT MAKE MANUAL REVISIONS TO MASTER.

THIS IS A C.A.D. GENERATED DRAWING

ORIGINAL

846/896 SERIES HIGH TEMP CARD EDGE CONNECTOR PART NUMBER: 896-040-560-202

**EDAC INC** TORONTO, ONTARIO CANADA

THESE DRAWINGS AND SPECIFICATIONS ARE THE PROPERTY OF EDAC INC.,AND SHALL NOT BE REPRODUCED, OR COPIED OR USED AS THE BASIS FOR THE MANUFACTURE OR SALE OF APPARATUS WITHOUT WRITTEN PERMISSION.

| ACAD REFERENCE NO. | 846-ENG-MASTER   |
|--------------------|------------------|
| DRAWN: J.LEE       | DATE: APR. 22/09 |
| CHECKED:           | DATE:            |
| SCALE: 1:1         | SHEET 1 OF 2     |
| DRAWING NUMBER     | ISSUE            |
| 846-FNG-MASTER     | 1                |