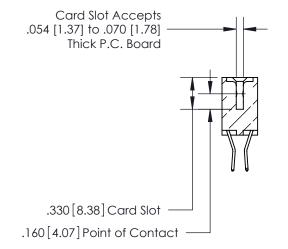

**Contact Code 560** 

INSULATOR MATERIAL: THERMOPLASTIC POLYESTER, UL 94V-0 CONTACT MATERIAL; COPPER, NICKEL, TIN ALLOY CA-725 CONTACT PLATING: GOLD ON THE MATING AREA, TIN-LEAD ON THE CONTACT TAILS, NICKEL UNDERPLATE

**Contact Code 558** 

## 846/896 SERIES HIGH TEMP CARD EDGE CONNECTOR CONTACT CODE 555,556,558,559,560 DIMENSIONS

.150 [3.81]

YOUR CONNECTION TO QUALITY & SERVICE

**Contact Code 559** 

**EDAC INC** TORONTO, ONTARIO CANADA

THESE DRAWINGS AND SPECIFICATIONS ARE THE PROPERTY OF EDAC INC.,AND SHALL NOT BE REPRODUCED, OR COPIED OR USED AS THE BASIS FOR THE MANUFACTURE OR SALE OF APPARATUS WITHOUT WRITTEN PERMISSION.

| ACAD REFERENCE NO. | 846-ENG-MASTER   |
|--------------------|------------------|
| DRAWN: J.LEE       | DATE: APR. 22/09 |
| CHECKED:           | DATE:            |
| SCALE: 1:1         | SHEET 2 OF 2     |
| DRAWING NUMBER     | ISSUE            |
| 846-ENG-MASTER     | 1                |