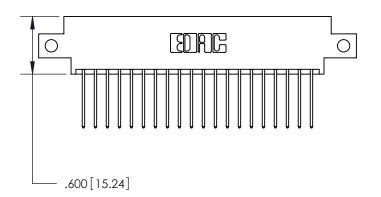

846/896 SERIES HIGH TEMP CARD EDGE CONNECTOR PART NUMBER: 896-040-540-812

YOUR CONNECTION TO QUALITY & SERVICE

**EDAC INC** TORONTO, ONTARIO CANADA

THESE DRAWINGS AND SPECIFICATIONS ARE THE PROPERTY OF EDAC INC., AND SHALL NOT BE REPRODUCED, OR COPIED OR USED AS THE BASIS FOR THE MANUFACTURE OR SALE OF APPARATUS WITHOUT WRITTEN PERMISSION.

Contact Dimensions: 540-Wire Wrap .025 Sq. (0.64 Sq.) - Tail LG. = .560 (14.22) .125 (3.18) Contact Spacing x .250 (6.35) Row Spacing -3.310[84.07]-2.785[70.74] -2.625 [66.68] -

- .370[9.4]

THIS IS A C.A.D. GENERATED DRAWING DO NOT MAKE MANUAL REVISIONS TO MASTER.