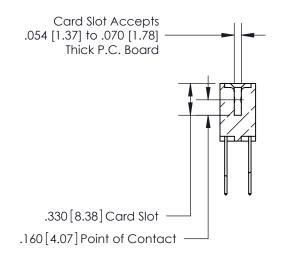

Contact Dimensions: 540-Wire Wrap .025 Sq. (0.64 Sq.) - Tail LG. = .560 (14.22) .125 (3.18) Contact Spacing x .250 (6.35) Row Spacing -3.310[84.07]-2.785[70.74] -2.625 [66.68] -

- .370[9.4]

THIS IS A C.A.D. GENERATED DRAWING DO NOT MAKE MANUAL REVISIONS TO MASTER.

ISSUE NUMBER

ORIGINAL

INSULATOR MATERIAL: THERMOPLASTIC POLYESTER, UL 94V-0 CONTACT MATERIAL; COPPER, NICKEL, TIN ALLOY CA-725 CONTACT PLATING: GOLD ON THE MATING AREA, TIN-LEAD ON THE CONTACT TAILS, NICKEL UNDERPLATE

846/896 SERIES HIGH TEMP CARD EDGE CONNECTOR PART NUMBER: 896-040-540-812

YOUR CONNECTION TO QUALITY & SERVICE

**EDAC INC** TORONTO, ONTARIO CANADA

THESE DRAWINGS AND SPECIFICATIONS ARE THE PROPERTY OF EDAC INC., AND SHALL NOT BE REPRODUCED, OR COPIED OR USED AS THE BASIS FOR THE MANUFACTURE OR SALE OF APPARATUS WITHOUT WRITTEN PERMISSION.