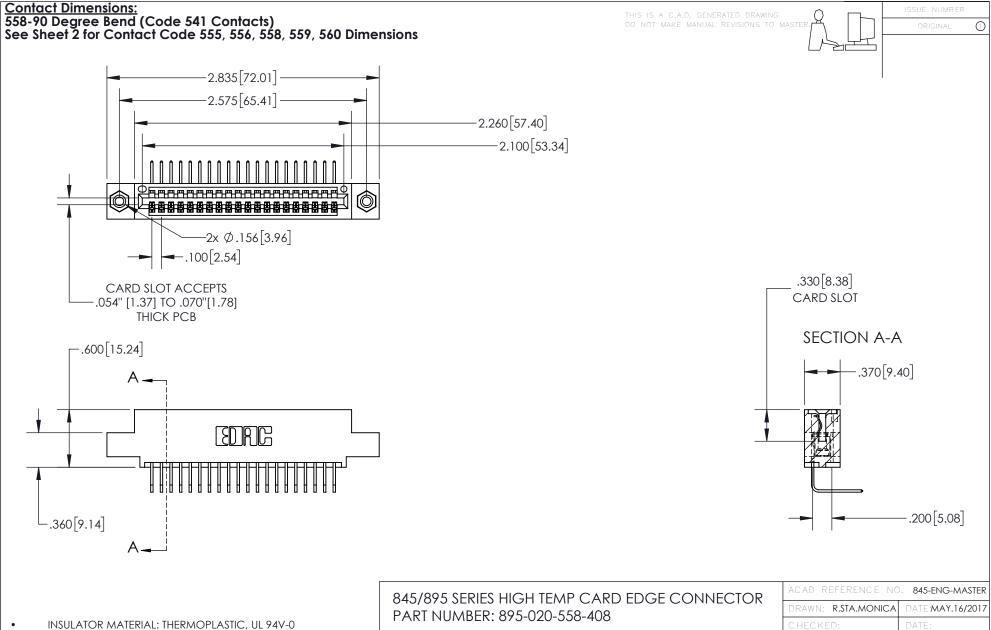

CONTACT MATERIAL; COPPER TIN ALLOY
CONTACT PLATING: GOLD ON THE MATING AREA, TIN PLATING
ON THE CONTACT TAILS, NICKEL UNDERPLATE

YOUR CONNECTION TO QUALITY & SERVICE

CANADA

| ACAD REFERENCE NO. 845-ENG-MASTER |                  |  |
|-----------------------------------|------------------|--|
| DRAWN: R.STA.MONICA               | DATE:MAY.16/2017 |  |
| CHECKED:                          | DATE:            |  |
| SCALE: 1:1                        | SHEET 1 OF 2     |  |
| DRAWING NUMBER                    | ISSUE            |  |
| 845-ENG-MASTER                    | 1                |  |







INSULATOR MATERIAL: THERMOPLASTIC POLYESTER, UL 94V-0 DAP MATERIAL AVAILABLE UPON REQUEST

**Contact Code 558** 

CONTACT MATERIAL; COPPER ALLOY CONTACT PLATING: GOLD ON THE MATING AREA, TIN PLAT