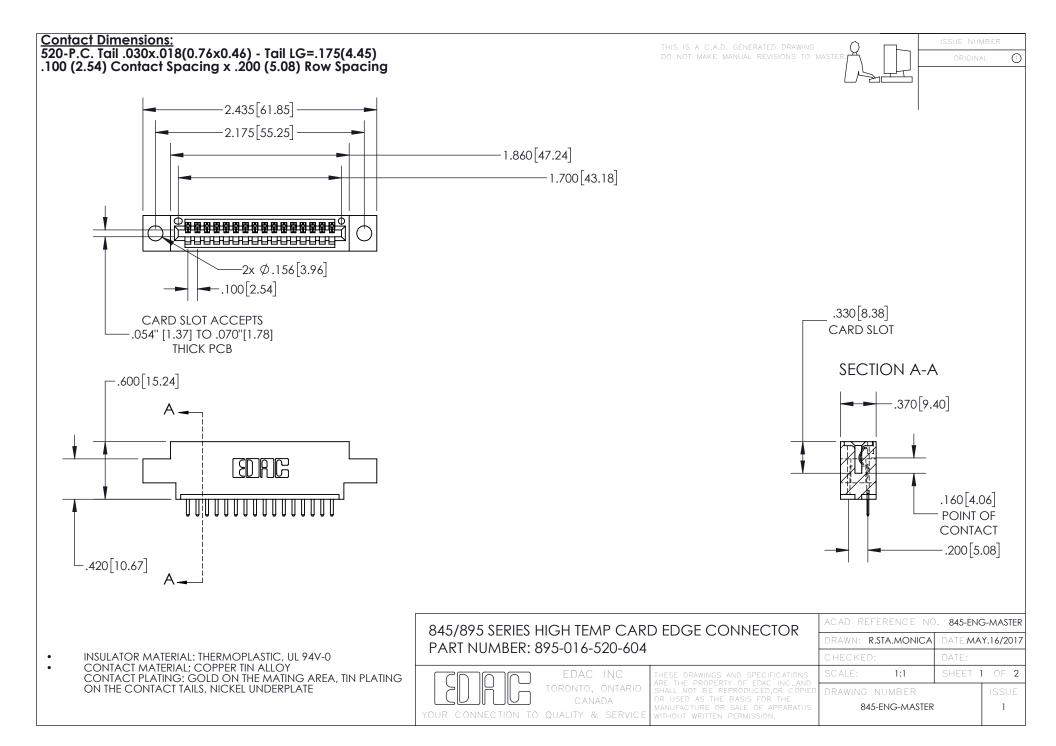

INSULATOR MATERIAL: THERMOPLASTIC POLYESTER, UL 94V-0 DAP MATERIAL AVAILABLE UPON REQUEST

**Contact Code 558** 

CONTACT MATERIAL; COPPER ALLOY CONTACT PLATING: GOLD ON THE MATING AREA, TIN PLATING ON THE CONTACT TAILS, NICKEL UNDERPLATE

## 845/895 SERIES HIGH TEMP CARD EDGE CONNECTOR CONTACT CODE 555,556,558,559,560 DIMENSIONS

YOUR CONNECTION TO QUALITY & SERVICE

Contact Code 559

|   | ACAD REFERENCE NO. 845-ENG-MASTER |                  |  |
|---|-----------------------------------|------------------|--|
|   | DRAWN: R.STA.MONICA               | DATE:MAY.16/2017 |  |
|   | CHECKED:                          | DATE:            |  |
|   | SCALE: 1:1                        | SHEET 2 OF 2     |  |
| D | DRAWING NUMBER                    | ISSUE            |  |