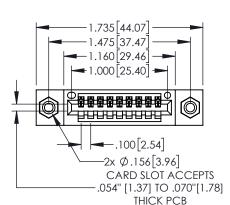

Contact Dimensions: 500-Wire Hole .050x.025(1.27x0.64) - Tail LG=.260(6.60) .100 (2.54) Contact Spacing x .200 (5.08) Row Spacing

- INSULATOR MATERIAL: THERMOPLASTIC, UL 94V-0
- CONTACT MATERIAL; COPPER TIN ALLOY
  CONTACT PLATING: GOLD ON THE MATING AREA, TIN PLATING
  ON THE CONTACT TAILS, NICKEL UNDERPLATE

.330[8.38] CARD SLOT

.200 5.08

**SECTION A-A** 

—.370<sup>[9.40]</sup>

.160[4.06] POINT OF CONTACT

1

| 845/895 SERIES HIGH TEMP CARD EDGE CONNECTOR |
|----------------------------------------------|
| •                                            |
| PART NUMBER: 895-009-500-608                 |