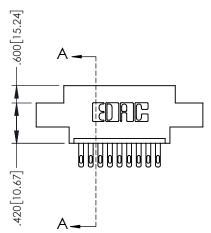

.330[8.38] CARD SLOT

.200 5.08

**SECTION A-A** 

—.370<sup>[9.40]</sup>

.160[4.06] POINT OF CONTACT

1

| 845/895 SERIES HIGH TEMP CARD EDGE CONNECTOR |
|----------------------------------------------|
| •                                            |
| PART NUMBER: 895-009-500-608                 |