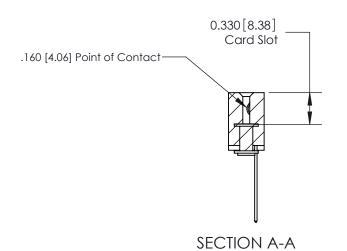

ISSUE NUMBER

ORIGINAL

1

|                     | 837/887 Series High Temp Card Edge Connector |                                                                      | ACAD REFERENCE | NO. 837 EN       | 837 ENG MASTER |  |
|---------------------|----------------------------------------------|----------------------------------------------------------------------|----------------|------------------|----------------|--|
| Contact Bend Detail |                                              | DRAWN: J.LEE                                                         | DATE: OC       | DATE: OCT. 06/09 |                |  |
|                     | Confact Bend Defail                          |                                                                      | CHECKED:       | DATE:            |                |  |
|                     | EDAC INC THESE DRAWINGS AND                  | THESE DRAWINGS AND SPECIFICATIONS                                    | SCALE: NTS     | SHEET            | 2 <b>OF</b> 2  |  |
|                     | TORONTO, ONTARIO                             | CANADA OR USED AS THE BASIS FOR THE MANUFACTURE OR SALE OF APPARATUS | DRAWING NUMBER |                  | ISSUE          |  |
|                     | YOUR CONNECTION TO QUALITY & SERVICE         |                                                                      | 837 Assembly   |                  | 1              |  |