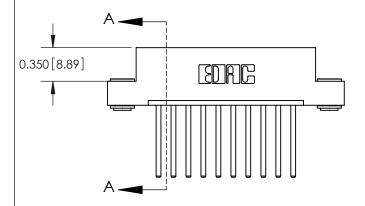

## **Contact Detail**

544-Wire Wrap .050x.025(1.27x0.64) - Tail LG=.750(19.05) .156 [3.96] Contact Spacing x .200 [5.08] Row Spacing

**See Accompanying Pages for:** 

**Contact Bend Details** 

THIS IS A C.A.D. GENERATED DRAWING DO NOT MAKE MANUAL REVISIONS TO MASTER.