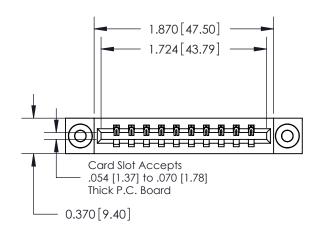

**Mounting Option** 

03-.116 (2.95) I.D. Floating Eyelets

## **Contact Detail**

544-Wire Wrap .050x.025(1.27x0.64) - Tail LG=.750(19.05) .156 [3.96] Contact Spacing x .200 [5.08] Row Spacing





**See Accompanying Pages for:** 

**Contact Bend Details** 

THIS IS A C.A.D. GENERATED DRAWING DO NOT MAKE MANUAL REVISIONS TO MASTER.



ISSUE NUMBER

ORIGINAL



837/887 Series High Temp Card Edge Connector Part Number: 887-010-544-103



**EDAC INC** TORONTO, ONTARIO CANADA

THESE DRAWINGS AND SPECIFICATIONS ARE THE PROPERTY OF EDAC INC., AND SHALL NOT BE REPRODUCED, OR COPIED OR USED AS THE BASIS FOR THE MANUFACTURE OR SALE OF APPARATUS WITHOUT WRITTEN PERMISSION.

| ACAD REFERENCE NO. | 837 ENG MASTER   |  |  |
|--------------------|------------------|--|--|
| DRAWN: J.LEE       | DATE: OCT. 06/09 |  |  |
| CHECKED:           | DATE:            |  |  |
| SCALE: NTS         | SHEET 1 OF 2     |  |  |
| DRAWING NUMBER     | ISSUE            |  |  |
| 837 Assembly       | 1