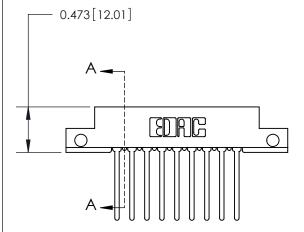

## **Mounting Option**

.128 (3.25) Dia. Side Mounting Holes

## **Contact Detail**

Wire Wrap .046x.013(1.17x0.33) - Tail LG=.708(17.98) .156 [3.96] Contact Spacing x .200 [5.08] Row Spacing





**See Accompanying Page for:** 

**Contact Bend Details** 



**SECTION A-A** 

.095 [2.41] Point of Contact (Measured from bottom of Card Slot) Card Slot Accepts .054 [1.37] to .070 [1.78] Thick P.C. Board

| 807/857 Serie                | High Temp Card Edge Connector |
|------------------------------|-------------------------------|
| Part Number: 857-018-540-212 |                               |

YOUR CONNECTION TO QUALITY & SERVICE

| DRAWN: J.LEE   | DATE: AUG. 11/09 |
|----------------|------------------|
| CHECKED:       | DATE:            |
| SCALE: NTS     | SHEET 1 OF 2     |
| DRAWING NUMBER | ISSUE            |
| 807 Assembly   | 1                |

807 ENG MASTER