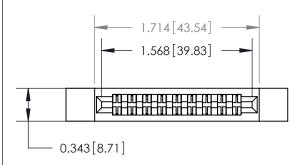

## **Contact Detail**

Wire Wrap .046x.013(1.17x0.33) - Tail LG=.708(17.98) .156 [3.96] Contact Spacing x .200 [5.08] Row Spacing

**See Accompanying Page for:** 

**Contact Bend Details** 

**SECTION A-A** 

.095 [2.41] Point of Contact (Measured from bottom of Card Slot) Card Slot Accepts .054 [1.37] to .070 [1.78] Thick P.C. Board