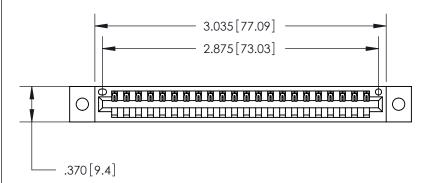

## 846/896 SERIES HIGH TEMP CARD EDGE CONNECTOR CONTACT CODE 555,556,558,559,560 DIMENSIONS

.150 [3.81]

YOUR CONNECTION TO QUALITY & SERVICE

**Contact Code 559** 

**EDAC INC** TORONTO, ONTARIO CANADA

THESE DRAWINGS AND SPECIFICATIONS ARE THE PROPERTY OF EDAC INC.,AND SHALL NOT BE REPRODUCED, OR COPIED OR USED AS THE BASIS FOR THE MANUFACTURE OR SALE OF APPARATUS WITHOUT WRITTEN PERMISSION.