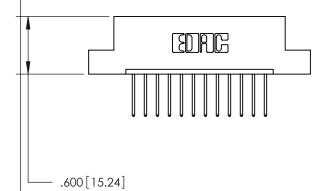

THIS IS A C.A.D. GENERATED DRAWING DO NOT MAKE MANUAL REVISIONS TO MASTER.

ISSUE NUMBER

.165[4.19]

.375 [9.54]

ORIGINAL

1

.060 [1.52] .125(3.18) to .210(5.33) **Outside Tails** .125(3.18) to .210(5.33) **Outside Tails** 