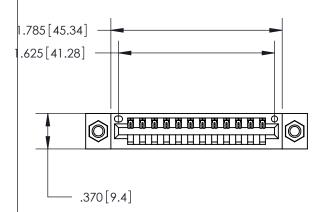

THIS IS A C.A.D. GENERATED DRAWING DO NOT MAKE MANUAL REVISIONS TO MASTER.

1

| Card Slot Accepts<br>.054 [1.37] to .070 [1.78]<br>Thick P.C. Board |       |
|---------------------------------------------------------------------|-------|
|                                                                     |       |
| .330 [8.38] Card Slot                                               |       |
| .160 [4.07] Point of Conta                                          | ıct — |

THIS IS A C.A.D. GENERATED DRAWING DO NOT MAKE MANUAL REVISIONS TO MASTER.

ISSUE NUMBER

.165[4.19]

.375 [9.54]

ORIGINAL

1

.060 [1.52] .125(3.18) to .210(5.33) **Outside Tails** .125(3.18) to .210(5.33) **Outside Tails** 