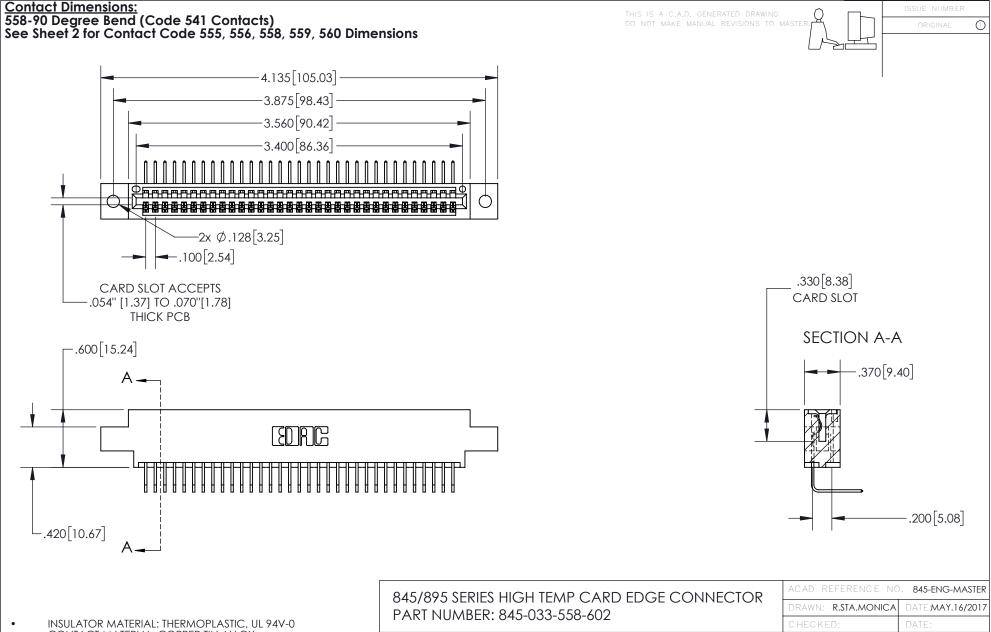

CONTACT MATERIAL; COPPER TIN ALLOY
CONTACT PLATING: GOLD ON THE MATING AREA, TIN PLATING
ON THE CONTACT TAILS, NICKEL UNDERPLATE

YOUR CONNECTION TO QUALITY & SERVICE

1:1 SHEET 1 OF 2

845-ENG-MASTER

- INSULATOR MATERIAL: THERMOPLASTIC POLYESTER, UL 94V-0 DAP MATERIAL AVAILABLE UPON REQUEST
- CONTACT MATERIAL; COPPER ALLOY

CONTACT PLATING: GOLD ON THE MATING AREA, TIN PLATING ON THE CONTACT TAILS, NICKEL UNDERPLATE