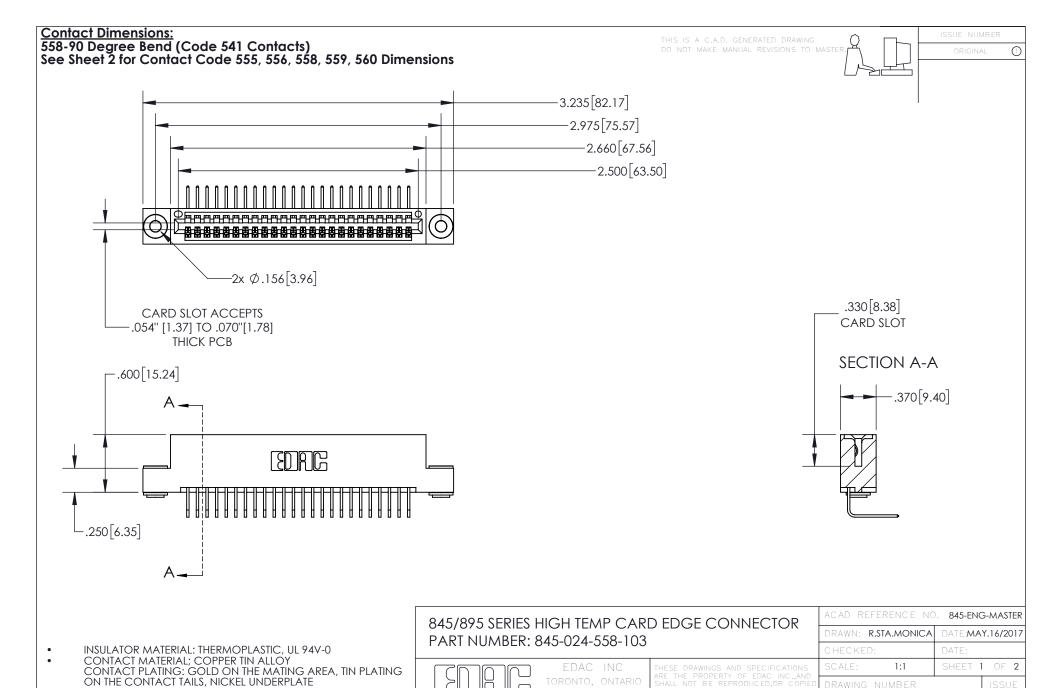

YOUR CONNECTION TO QUALITY & SERVICE

845-ENG-MASTER

- INSULATOR MATERIAL: THERMOPLASTIC POLYESTER, UL 94V-0 DAP MATERIAL AVAILABLE UPON REQUEST
- CONTACT MATERIAL; COPPER ALLOY

CONTACT PLATING: GOLD ON THE MATING AREA, TIN PLATING ON THE CONTACT TAILS, NICKEL UNDERPLATE

845-ENG-MASTER