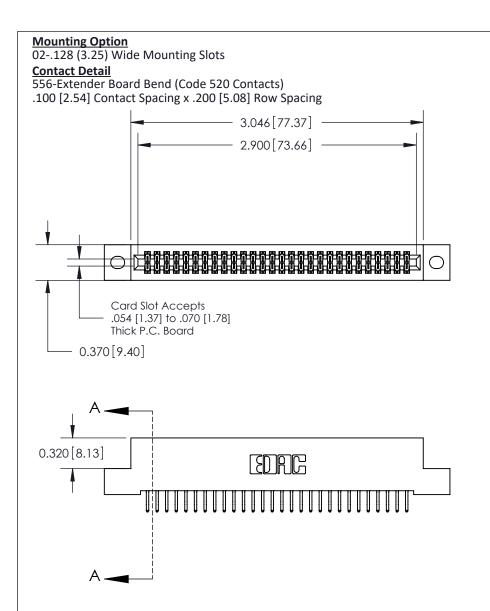

## **See Accompanying Pages for:**

- **Contact Bend Details**
- **Mounting Options**

THIS IS A C.A.D. GENERATED DRAWING DO NOT MAKE MANUAL REVISIONS TO MASTER

ORIGINAL (1)

| 842/892 Series High Temp Card Edge Connector<br>Contact Bend Detail |                                                                                                 | ACAD REFERENCE NO. 842 ENG MASTER |             |                  |        |
|---------------------------------------------------------------------|-------------------------------------------------------------------------------------------------|-----------------------------------|-------------|------------------|--------|
|                                                                     |                                                                                                 | DRAWN:                            | J.LEE       | DATE: OCT. 06/09 |        |
|                                                                     |                                                                                                 | CHECKED:                          |             | DATE:            |        |
| EDAC INC                                                            | THESE DRAWINGS AND SPECIFICATIONS ARE THE PROPERTY OF EDAC INCAND                               | SCALE:                            | NTS         | SHEET :          | 2 OF 3 |
| TORONTO, ONTARIO                                                    | SHALL NOT BE REPRODUCED,OR COPIED OR USED AS THE BASIS FOR THE MANUFACTURE OR SALE OF APPARATUS | DRAWING                           | NUMBER      |                  | ISSUE  |
| YOUR CONNECTION TO QUALITY & SERVICE                                |                                                                                                 | 8                                 | 42 Assembly |                  | 1      |