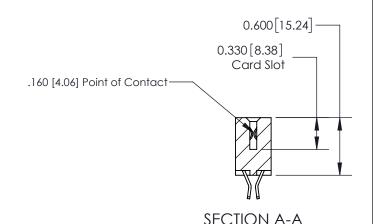

**Mounting Option Contact Detail** 

THIS IS A C.A.D. GENERATED DRAWING DO NOT MAKE MANUAL REVISIONS TO MASTER.

ISSUE NUMBER

ORIGINAL

08-#4-40 Unified Threaded Inserts

555-Extender Board Bend (Code 500 Contacts) .156 [3.96] Contact Spacing x .200 [5.08] Row Spacing

ISSUE NUMBER

ORIGINAL

1

| 837/887 Series High Temp Card Edge Connector<br>Contact Bend Detail |                                                              | ACAD REFERENCE NO. | 837 ENG MASTER   |               |
|---------------------------------------------------------------------|--------------------------------------------------------------|--------------------|------------------|---------------|
|                                                                     |                                                              | DRAWN: J.LEE       | DATE: OCT. 06/09 |               |
|                                                                     |                                                              | CHECKED:           | DATE:            |               |
| EDAC INC                                                            | ARE THE PROPERTY OF EDAC INC. AND                            | SCALE: NTS         | SHEET            | 2 <b>OF</b> 2 |
| TORONTO, ONTARIO CANADA                                             |                                                              | DRAWING NUMBER     | •                | ISSUE         |
| YOUR CONNECTION TO QUALITY & SERVICE                                | MANUFACTURE OR SALE OF APPARATUS WITHOUT WRITTEN PERMISSION. | 837 Assembly       |                  | 1             |