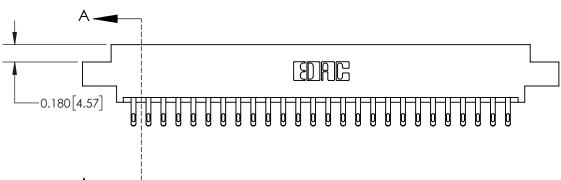

**See Accompanying Page for:** 

**Contact Bend Details** 

837/887 Series High Temp Card Edge Connector Part Number: 837-052-555-808

**EDAC INC** TORONTO, ONTARIO CANADA

THESE DRAWINGS AND SPECIFICATIONS ARE THE PROPERTY OF EDAC INC.,AND SHALL NOT BE REPRODUCED, OR COPIED OR USED AS THE BASIS FOR THE MANUFACTURE OR SALE OF APPARATUS WITHOUT WRITTEN PERMISSION.

| ACAD REFERENCE NO. | 837 ENG MASTER   |  |  |
|--------------------|------------------|--|--|
| DRAWN: J.LEE       | DATE: OCT. 06/09 |  |  |
| CHECKED:           | DATE:            |  |  |
| SCALE: NTS         | SHEET 1 OF 2     |  |  |
| DRAWING NUMBER     | ISSUE            |  |  |
| 837 Assembly       | 1                |  |  |