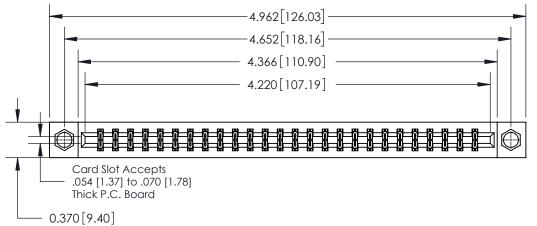

**See Accompanying Page for:** 

**Contact Bend Details** 

837/887 Series High Temp Card Edge Connector Part Number: 837-052-555-808

**EDAC INC** TORONTO, ONTARIO CANADA

THESE DRAWINGS AND SPECIFICATIONS ARE THE PROPERTY OF EDAC INC.,AND SHALL NOT BE REPRODUCED, OR COPIED OR USED AS THE BASIS FOR THE MANUFACTURE OR SALE OF APPARATUS WITHOUT WRITTEN PERMISSION.

| ACAD REFERENCE NO. | 837 ENG MASTER   |  |  |
|--------------------|------------------|--|--|
| DRAWN: J.LEE       | DATE: OCT. 06/09 |  |  |
| CHECKED:           | DATE:            |  |  |
| SCALE: NTS         | SHEET 1 OF 2     |  |  |
| DRAWING NUMBER     | ISSUE            |  |  |
| 837 Assembly       | 1                |  |  |