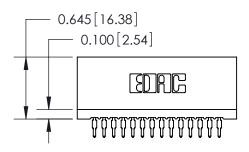

| 745 Series Ultra-Mate Card Edge Connector - Press Fit |                                                                                                                                                                                                   |                | ACAD REFERENCE NO. |                 | 745-ENG MASTER |  |
|-------------------------------------------------------|---------------------------------------------------------------------------------------------------------------------------------------------------------------------------------------------------|----------------|--------------------|-----------------|----------------|--|
|                                                       |                                                                                                                                                                                                   | DRAWN:         | J.LEE              | DATE: MAY 04/09 |                |  |
| Part Number: 745-028-560-206                          |                                                                                                                                                                                                   | CHECKED:       |                    | DATE:           |                |  |
| EDAC INC TORONTO, ONTARIO                             | THESE DRAWINGS AND SPECIFICATIONS ARE THE PROPERTY OF EDAC INC., AND SHALL NOT BE REPRODUCED, OR COPIED OR USED AS THE BASIS FOR THE MANUFACTURE OR SALE OF APPARATUS WITHOLIT WRITTEN PERMISSION | SCALE:         |                    | SHEET           | 1 OF 2         |  |
|                                                       |                                                                                                                                                                                                   | DRAWING NUMBER |                    |                 | ISSUE          |  |
| YOUR CONNECTION TO QUALITY & SERVICE                  |                                                                                                                                                                                                   | 745-ENG MASTER |                    | 1               |                |  |