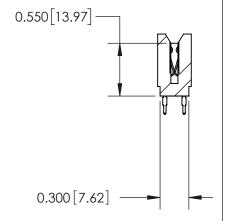

THIS IS A C.A.D. GENERATED DRAWING DO NOT MAKE MANUAL REVISIONS TO MASTER.

ISSUE NUMBER

ORIGINAL

<u>Contact Information</u> 560-Make Before Break (MBB) - Tail LG.=.190(4.83) .100" (2.54mm) Contact Spacing x .200" (5.08mm) Row Spacing