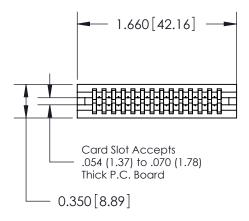

| 745 Series Ultra-Mate Card Edge Connector - Press Fit |                                                                                                                                                                                                   |                | ACAD REFERENCE NO. |                 | 745-ENG MASTER |  |
|-------------------------------------------------------|---------------------------------------------------------------------------------------------------------------------------------------------------------------------------------------------------|----------------|--------------------|-----------------|----------------|--|
|                                                       |                                                                                                                                                                                                   | DRAWN:         | J.LEE              | DATE: MAY 04/09 |                |  |
| Part Number: 745-028-560-206                          |                                                                                                                                                                                                   | CHECKED:       |                    | DATE:           |                |  |
| EDAC INC TORONTO, ONTARIO                             | THESE DRAWINGS AND SPECIFICATIONS ARE THE PROPERTY OF EDAC INC., AND SHALL NOT BE REPRODUCED, OR COPIED OR USED AS THE BASIS FOR THE MANUFACTURE OR SALE OF APPARATUS WITHOLIT WRITTEN PERMISSION | SCALE:         |                    | SHEET           | 1 OF 2         |  |
|                                                       |                                                                                                                                                                                                   | DRAWING NUMBER |                    |                 | ISSUE          |  |
| YOUR CONNECTION TO QUALITY & SERVICE                  |                                                                                                                                                                                                   | 745-ENG MASTER |                    | 1               |                |  |