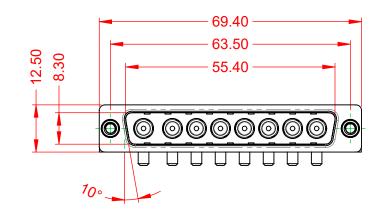

WITHSTANDING VOLTAGE:

1000V AC rms

|             | COMBINATION D-SUB                    |                                                                                                                                       | SW REFERENCE NO.: 629 COMBO ASSEMBLY |                  |       |
|-------------|--------------------------------------|---------------------------------------------------------------------------------------------------------------------------------------|--------------------------------------|------------------|-------|
|             |                                      |                                                                                                                                       | DRAWN: C.B                           | DATE: JAN. 01/20 | 19    |
|             |                                      |                                                                                                                                       | CHECKED:                             | DATE:            |       |
| то          | EDAC INC                             | THESE DRAWINGS AND SPECIFICATIONS<br>ARE THE PROPERTY OF EDAC INC.,AND                                                                | SCALE: (IN C.A.D. 1:1)               | SHEET 1 OF       | 2     |
| VES<br>ICY. | YOUR CONNECTION TO QUALITY & SERVICE | SHALL NOT BE REPRODUCED, OR COPIED<br>OR USED AS THE BASIS FOR THE<br>MANUFACTURE OR SALE OF APPARATUS<br>WITHOUT WRITTEN PERMISSION. | DRAWING NUMBER: 629-8W8-250-21E      |                  | ISSUE |
|             |                                      |                                                                                                                                       | PART NUMBER: 629-8W8-                | -250-2TE         | 1     |