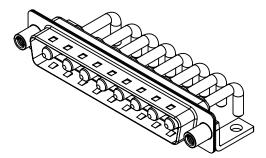

WITHSTANDING VOLTAGE:

1000V AC rms

|             | COMBINATION D-SUB                    |                                                                                                                                       | SW REFERENCE NO.: 629 COMBO ASSEMBLY |                  |       |
|-------------|--------------------------------------|---------------------------------------------------------------------------------------------------------------------------------------|--------------------------------------|------------------|-------|
|             |                                      |                                                                                                                                       | DRAWN: C.B                           | DATE: JAN. 01/20 | 19    |
|             |                                      |                                                                                                                                       | CHECKED:                             | DATE:            |       |
| то          | EDAC INC                             | THESE DRAWINGS AND SPECIFICATIONS<br>ARE THE PROPERTY OF EDAC INC.,AND                                                                | SCALE: (IN C.A.D. 1:1)               | SHEET 1 OF       | 2     |
| VES<br>ICY. | YOUR CONNECTION TO QUALITY & SERVICE | SHALL NOT BE REPRODUCED, OR COPIED<br>OR USED AS THE BASIS FOR THE<br>MANUFACTURE OR SALE OF APPARATUS<br>WITHOUT WRITTEN PERMISSION. | DRAWING NUMBER: 629-8W8-250-21E      |                  | ISSUE |
|             |                                      |                                                                                                                                       | PART NUMBER: 629-8W8-                | -250-2TE         | 1     |