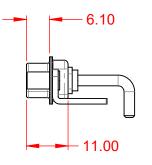

WITHSTANDING VOLTAGE:

1000V AC rms

|             | COMBINATION D-SUB                    |                                                                                                                                       | SW REFERENCE NO.: 629 COMBO ASSEMBLY |                  |       |
|-------------|--------------------------------------|---------------------------------------------------------------------------------------------------------------------------------------|--------------------------------------|------------------|-------|
|             |                                      |                                                                                                                                       | DRAWN: C.B                           | DATE: JAN. 01/20 | 19    |
|             |                                      |                                                                                                                                       | CHECKED:                             | DATE:            |       |
| то          | EDAC INC                             | THESE DRAWINGS AND SPECIFICATIONS<br>ARE THE PROPERTY OF EDAC INC.,AND                                                                | SCALE: (IN C.A.D. 1:1)               | SHEET 1 OF       | 2     |
| VES<br>ICY. | YOUR CONNECTION TO QUALITY & SERVICE | SHALL NOT BE REPRODUCED, OR COPIED<br>OR USED AS THE BASIS FOR THE<br>MANUFACTURE OR SALE OF APPARATUS<br>WITHOUT WRITTEN PERMISSION. | DRAWING NUMBER: 629-8W8-250-21E      |                  | ISSUE |
|             |                                      |                                                                                                                                       | PART NUMBER: 629-8W8-                | -250-2TE         | 1     |