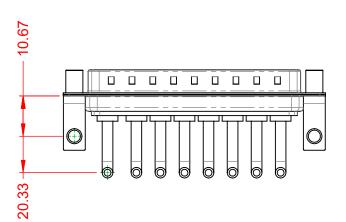

WITHSTANDING VOLTAGE:

1000V AC rms

|             | COMBINATION D-SUB                    |                                                                                                                                       | SW REFERENCE NO.: 629 COMBO ASSEMBLY |                  |       |
|-------------|--------------------------------------|---------------------------------------------------------------------------------------------------------------------------------------|--------------------------------------|------------------|-------|
|             |                                      |                                                                                                                                       | DRAWN: C.B                           | DATE: JAN. 01/20 | 19    |
|             |                                      |                                                                                                                                       | CHECKED:                             | DATE:            |       |
| то          | EDAC INC                             | THESE DRAWINGS AND SPECIFICATIONS<br>ARE THE PROPERTY OF EDAC INC.,AND                                                                | SCALE: (IN C.A.D. 1:1)               | SHEET 1 OF       | 2     |
| VES<br>ICY. | YOUR CONNECTION TO QUALITY & SERVICE | SHALL NOT BE REPRODUCED, OR COPIED<br>OR USED AS THE BASIS FOR THE<br>MANUFACTURE OR SALE OF APPARATUS<br>WITHOUT WRITTEN PERMISSION. | DRAWING NUMBER: 629-8W8-250-21E      |                  | ISSUE |
|             |                                      |                                                                                                                                       | PART NUMBER: 629-8W8-                | -250-2TE         | 1     |