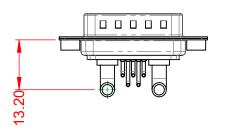

.XX ±0.13 .XXX ±0.05

-55°C ~ 125°C

1000V AC rms

|           | COMBINATION D-SUB                                                      |                                                                                                                                       | SW REFERENCE NO.: 629 COMBO ASSEMBLY |                  |       |  |
|-----------|------------------------------------------------------------------------|---------------------------------------------------------------------------------------------------------------------------------------|--------------------------------------|------------------|-------|--|
|           |                                                                        |                                                                                                                                       | DRAWN: C.B                           | DATE: JAN. 01/20 | 19    |  |
|           |                                                                        |                                                                                                                                       | CHECKED:                             | DATE:            |       |  |
| EDAC INC  | THESE DRAWINGS AND SPECIFICATIONS<br>ARE THE PROPERTY OF EDAC INC.,AND | SCALE: (IN C.A.D. 1:1)                                                                                                                | SHEET 1 OF                           | 2                |       |  |
|           | TORONTO, ONTARIO<br>CANADA                                             | SHALL NOT BE REPRODUCED, OR COPIED<br>OR USED AS THE BASIS FOR THE<br>MANUFACTURE OR SALE OF APPARATUS<br>WITHOUT WRITTEN PERMISSION. | DRAWING NUMBER: 629-7W2-             | -640-4TA         | ISSUE |  |
| YOUR CONN | IECTION TO QUALITY & SERVICE                                           |                                                                                                                                       | PART NUMBER: 629-7W2-                | -640-4TA         | 1     |  |