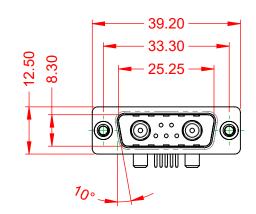

-55°C ~ 125°C

1000V AC rms

|           | COMBINATION D-SUB                                                      |                                                                                                                                       | SW REFERENCE NO.: 629 COMBO ASSEMBLY |                  |       |  |
|-----------|------------------------------------------------------------------------|---------------------------------------------------------------------------------------------------------------------------------------|--------------------------------------|------------------|-------|--|
|           |                                                                        |                                                                                                                                       | DRAWN: C.B                           | DATE: JAN. 01/20 | 19    |  |
|           |                                                                        |                                                                                                                                       | CHECKED:                             | DATE:            |       |  |
| EDAC INC  | THESE DRAWINGS AND SPECIFICATIONS<br>ARE THE PROPERTY OF EDAC INC.,AND | SCALE: (IN C.A.D. 1:1)                                                                                                                | SHEET 1 OF                           | 2                |       |  |
|           | TORONTO, ONTARIO<br>CANADA                                             | SHALL NOT BE REPRODUCED, OR COPIED<br>OR USED AS THE BASIS FOR THE<br>MANUFACTURE OR SALE OF APPARATUS<br>WITHOUT WRITTEN PERMISSION. | DRAWING NUMBER: 629-7W2-             | -640-4TA         | ISSUE |  |
| YOUR CONN | IECTION TO QUALITY & SERVICE                                           |                                                                                                                                       | PART NUMBER: 629-7W2-                | -640-4TA         | 1     |  |