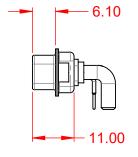

-55°C ~ 125°C

1000V AC rms

|           | COMBINATION D-SUB                                                      |                                                                                                                                       | SW REFERENCE NO.: 629 COMBO ASSEMBLY |                  |       |  |
|-----------|------------------------------------------------------------------------|---------------------------------------------------------------------------------------------------------------------------------------|--------------------------------------|------------------|-------|--|
|           |                                                                        |                                                                                                                                       | DRAWN: C.B                           | DATE: JAN. 01/20 | 19    |  |
|           |                                                                        |                                                                                                                                       | CHECKED:                             | DATE:            |       |  |
| EDAC INC  | THESE DRAWINGS AND SPECIFICATIONS<br>ARE THE PROPERTY OF EDAC INC.,AND | SCALE: (IN C.A.D. 1:1)                                                                                                                | SHEET 1 OF                           | 2                |       |  |
|           | TORONTO, ONTARIO<br>CANADA                                             | SHALL NOT BE REPRODUCED, OR COPIED<br>OR USED AS THE BASIS FOR THE<br>MANUFACTURE OR SALE OF APPARATUS<br>WITHOUT WRITTEN PERMISSION. | DRAWING NUMBER: 629-7W2-             | -640-4TA         | ISSUE |  |
| YOUR CONN | IECTION TO QUALITY & SERVICE                                           |                                                                                                                                       | PART NUMBER: 629-7W2-                | -640-4TA         | 1     |  |