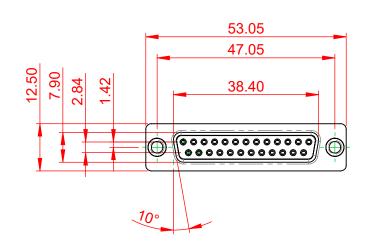

|  | 628 SERIES D-SUB CONNECTOR                                                     |                                                                                                                                                                                                                | SW REFERENCE NO.: 628M ASSEMBLY |          |                    |   |  |
|--|--------------------------------------------------------------------------------|----------------------------------------------------------------------------------------------------------------------------------------------------------------------------------------------------------------|---------------------------------|----------|--------------------|---|--|
|  |                                                                                |                                                                                                                                                                                                                | DRAWN: C.B                      |          | DATE: AUG. 01/2018 |   |  |
|  |                                                                                |                                                                                                                                                                                                                | CHECKED:                        |          | DATE:              |   |  |
|  | EDAC INC<br>TORONTO, ONTARIO<br>CANADA<br>YOUR CONNECTION TO QUALITY & SERVICE | THESE DRAWINGS AND SPECIFICATIONS<br>ARE THE PROPERTY OF EDAC INC.,AND<br>SHALL NOT BE REPRODUCED,OR COPIED<br>OR USED AS THE BASIS FOR THE<br>MANUFACTURE OR SALE OF APPARATUS<br>WITHOUT WRITTEN PERMISSION. | SCALE: 1:1                      |          | SHEET 1 OF         | 1 |  |
|  |                                                                                |                                                                                                                                                                                                                | DRAWING NUMBER: 628-M25-322-GN1 |          | ISSUE              |   |  |
|  |                                                                                |                                                                                                                                                                                                                | PART NUMBER:                    | 628-M25- | 322-GN1            | 1 |  |