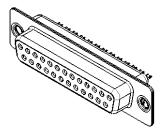

|  | 628 SERIES D-SUB CONNECTOR                                                     |                                                                                                                                                                                                                | SW REFERENCE NO.: 628M ASSEMBLY |          |                    |   |  |
|--|--------------------------------------------------------------------------------|----------------------------------------------------------------------------------------------------------------------------------------------------------------------------------------------------------------|---------------------------------|----------|--------------------|---|--|
|  |                                                                                |                                                                                                                                                                                                                | DRAWN: C.B                      |          | DATE: AUG. 01/2018 |   |  |
|  |                                                                                |                                                                                                                                                                                                                | CHECKED:                        |          | DATE:              |   |  |
|  | EDAC INC<br>TORONTO, ONTARIO<br>CANADA<br>YOUR CONNECTION TO QUALITY & SERVICE | THESE DRAWINGS AND SPECIFICATIONS<br>ARE THE PROPERTY OF EDAC INC.,AND<br>SHALL NOT BE REPRODUCED,OR COPIED<br>OR USED AS THE BASIS FOR THE<br>MANUFACTURE OR SALE OF APPARATUS<br>WITHOUT WRITTEN PERMISSION. | SCALE: 1:1                      |          | SHEET 1 OF         | 1 |  |
|  |                                                                                |                                                                                                                                                                                                                | DRAWING NUMBER: 628-M25-322-GN1 |          | ISSUE              |   |  |
|  |                                                                                |                                                                                                                                                                                                                | PART NUMBER:                    | 628-M25- | 322-GN1            | 1 |  |