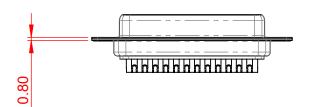

|  | 628 SERIES D-SUB CONNECTOR                                                     |                                                                                                                                                                                                                | SW REFERENCE NO.: 628M ASSEMBLY |          |                    |   |  |
|--|--------------------------------------------------------------------------------|----------------------------------------------------------------------------------------------------------------------------------------------------------------------------------------------------------------|---------------------------------|----------|--------------------|---|--|
|  |                                                                                |                                                                                                                                                                                                                | DRAWN: C.B                      |          | DATE: AUG. 01/2018 |   |  |
|  |                                                                                |                                                                                                                                                                                                                | CHECKED:                        |          | DATE:              |   |  |
|  | EDAC INC<br>TORONTO, ONTARIO<br>CANADA<br>YOUR CONNECTION TO QUALITY & SERVICE | THESE DRAWINGS AND SPECIFICATIONS<br>ARE THE PROPERTY OF EDAC INC.,AND<br>SHALL NOT BE REPRODUCED,OR COPIED<br>OR USED AS THE BASIS FOR THE<br>MANUFACTURE OR SALE OF APPARATUS<br>WITHOUT WRITTEN PERMISSION. | SCALE: 1:1                      |          | SHEET 1 OF         | 1 |  |
|  |                                                                                |                                                                                                                                                                                                                | DRAWING NUMBER: 628-M25-322-GN1 |          | ISSUE              |   |  |
|  |                                                                                |                                                                                                                                                                                                                | PART NUMBER:                    | 628-M25- | 322-GN1            | 1 |  |