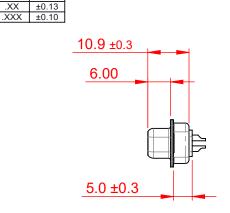

|  | 628 SERIES D-SUB CONNECTOR                                                     |                                                                                                                                                                                                                | SW REFERENCE NO.: 628M ASSEMBLY |          |                    |   |  |
|--|--------------------------------------------------------------------------------|----------------------------------------------------------------------------------------------------------------------------------------------------------------------------------------------------------------|---------------------------------|----------|--------------------|---|--|
|  |                                                                                |                                                                                                                                                                                                                | DRAWN: C.B                      |          | DATE: AUG. 01/2018 |   |  |
|  |                                                                                |                                                                                                                                                                                                                | CHECKED:                        |          | DATE:              |   |  |
|  | EDAC INC<br>TORONTO, ONTARIO<br>CANADA<br>YOUR CONNECTION TO QUALITY & SERVICE | THESE DRAWINGS AND SPECIFICATIONS<br>ARE THE PROPERTY OF EDAC INC.,AND<br>SHALL NOT BE REPRODUCED,OR COPIED<br>OR USED AS THE BASIS FOR THE<br>MANUFACTURE OR SALE OF APPARATUS<br>WITHOUT WRITTEN PERMISSION. | SCALE: 1:1                      |          | SHEET 1 OF         | 1 |  |
|  |                                                                                |                                                                                                                                                                                                                | DRAWING NUMBER: 628-M25-322-GN1 |          | ISSUE              |   |  |
|  |                                                                                |                                                                                                                                                                                                                | PART NUMBER:                    | 628-M25- | 322-GN1            | 1 |  |