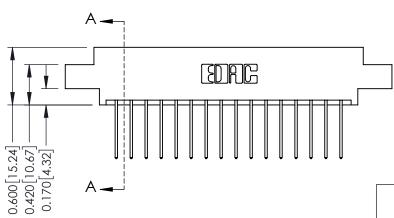

**Contact Detail** 

THIS IS A C.A.D. GENERATED DRAWING DO NOT MAKE MANUAL REVISIONS TO MASTER.

ISSUE NUMBER

ORIGINAL

0.160 [4.06] Point of Contact Card Slot 0.330 [8.38]

**See Accompanying Pages for:** 

- **Contact Bend Details**
- **Mounting Options**

337 / 387 Series Card Edge Connector Part Number: 387-032-540-807

**EDAC INC** TORONTO, ONTARIO CANADA

THESE DRAWINGS AND SPECIFICATIONS ARE THE PROPERTY OF EDAC INC., AND SHALL NOT BE REPRODUCED,OR COPIED OR USED AS THE BASIS FOR THE MANUFACTURE OR SALE OF APPARATUS WITHOUT WRITTEN PERMISSION.