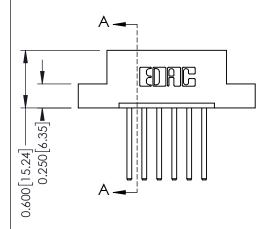

## **Mounting Option**

07-M3-0.5 Metric Threaded Inserts

ISSUE NUMBER ORIGINAL

1

**See Accompanying Pages for:** 

- **Contact Bend Details**
- **Mounting Options**

| 337 / 387 Series Card Edge Connector |
|--------------------------------------|
| Part Number: 387-006-544-107         |