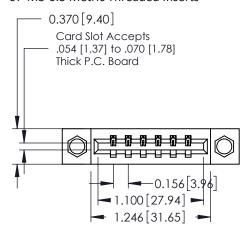

## **Contact Detail**

THIS IS A C.A.D. GENERATED DRAWING 544-Wire Wrap .050x.025(1.27x0.64) - Tail LG=.750(19.05)po not make manual revisions to master. .156 [3.96] Contact Spacing x .200 [5.08] Row Spacing

ISSUE NUMBER ORIGINAL

1

**See Accompanying Pages for:** 

- **Contact Bend Details**
- **Mounting Options**

| 337 / 387 Series Card Edge Connector |
|--------------------------------------|
| Part Number: 387-006-544-107         |