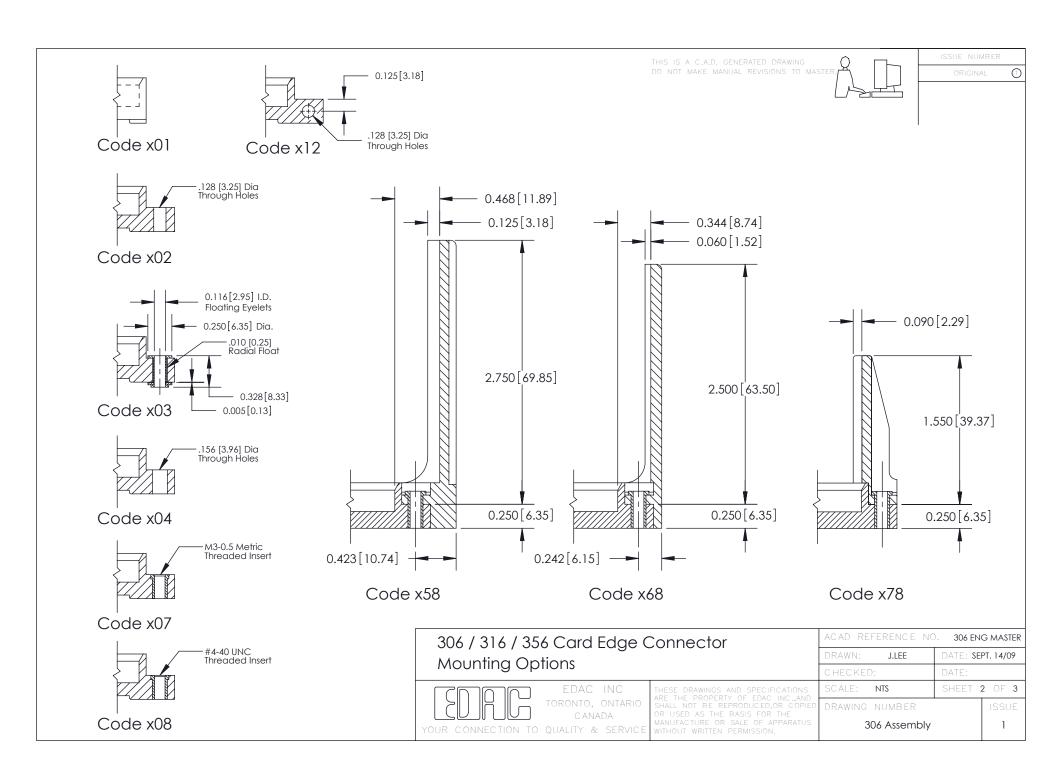

**Mounting Option** 108-#4-40 Unified Threaded Inserts **Contact Detail** 521-P.C. Tail .037x.015(0.94x0.38) - Tail LG.=.125(3.18) .156 [3.96] Contact Spacing with Single Centreline Row 3.742 [95.05] 3.596 [91.34]  $-\emptyset 0.156[3.96]$ Card Slot Accepts .054 (1.37) to .070 (1.78) Thick P.C. Board 0.343[8.71] 0.295[7.49] Card Slot 0.165 [4.19] Point of Contact 0.250 [6.35] **SECTION A-A** -0.126[3.20] 0.460[11.68] 306 ENG MASTER 306 / 316 / 356 Card Edge Connector DATE: SEPT. 14/09 J.LEE Part Number: 356-022-521-108 **See Accompanying Pages for: Mounting Options** SHEET 1 OF 3 NTS **Features and Specifications** 306 Assembly YOUR CONNECTION TO QUALITY & SERVICE