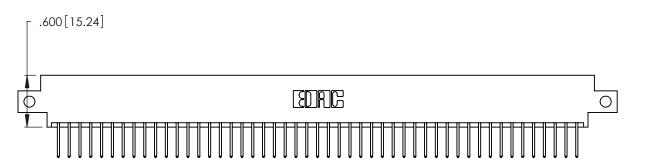

346/396 SERIES CARD EDGE CONNECTOR PART NUMBER: 346-098-526-812

YOUR CONNECTION TO QUALITY & SERVICE

**EDAC INC** TORONTO, ONTARIO CANADA

THESE DRAWINGS AND SPECIFICATIONS ARE THE PROPERTY OF EDAC INC., AND SHALL NOT BE REPRODUCED, OR COPIED OR USED AS THE BASIS FOR THE MANUFACTURE OR SALE OF APPARATUS WITHOUT WRITTEN PERMISSION.

| ACAD REFE | RENCE NO.   | 346-EN0          | G-MASTER |
|-----------|-------------|------------------|----------|
| DRAWN:    | J.LEE       | DATE: APR. 22/09 |          |
| CHECKED:  |             | DATE:            |          |
| SCALE:    | N.T.S       | SHEET            | OF 2     |
| DRAWING N | NUMBER      |                  | ISSUE    |
| 346       | -ENG-MASTER |                  | 1        |