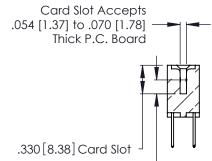

<u>Contact Dimensions:</u>
526-P.C. Tail .018 Sq. (0.46 Sq.) - Tail LG. =.350 (8.89)
.125 (3.18) Contact Spacing x .250 (6.35) Row Spacing

.370 [9.4]

THIS IS A C.A.D. GENERATED DRAWING DO NOT MAKE MANUAL REVISIONS TO MASTER.

ISSUE NUMBER

ORIGINAL

1

.160 [4.07] Point of Contact

INSULATOR MATERIAL: THERMOPLASTIC POLYESTER, UL 94V-0 CONTACT MATERIAL; COPPER, NICKEL, TIN ALLOY CA-725

CONTACT PLATING: GOLD ON THE MATING AREA, TIN-LEAD ON THE CONTACT TAILS, NICKEL UNDERPLATE