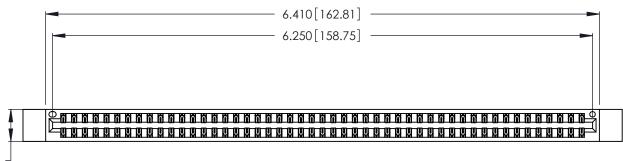

346/396 SERIES CARD EDGE CONNECTOR PART NUMBER: 346-098-526-812

YOUR CONNECTION TO QUALITY & SERVICE

**EDAC INC** TORONTO, ONTARIO CANADA

THESE DRAWINGS AND SPECIFICATIONS ARE THE PROPERTY OF EDAC INC., AND SHALL NOT BE REPRODUCED, OR COPIED OR USED AS THE BASIS FOR THE MANUFACTURE OR SALE OF APPARATUS WITHOUT WRITTEN PERMISSION.

| ACAD REFE | RENCE NO.   | 346-EN0          | G-MASTER |
|-----------|-------------|------------------|----------|
| DRAWN:    | J.LEE       | DATE: APR. 22/09 |          |
| CHECKED:  |             | DATE:            |          |
| SCALE:    | N.T.S       | SHEET            | OF 2     |
| DRAWING N | NUMBER      |                  | ISSUE    |
| 346       | -ENG-MASTER |                  | 1        |