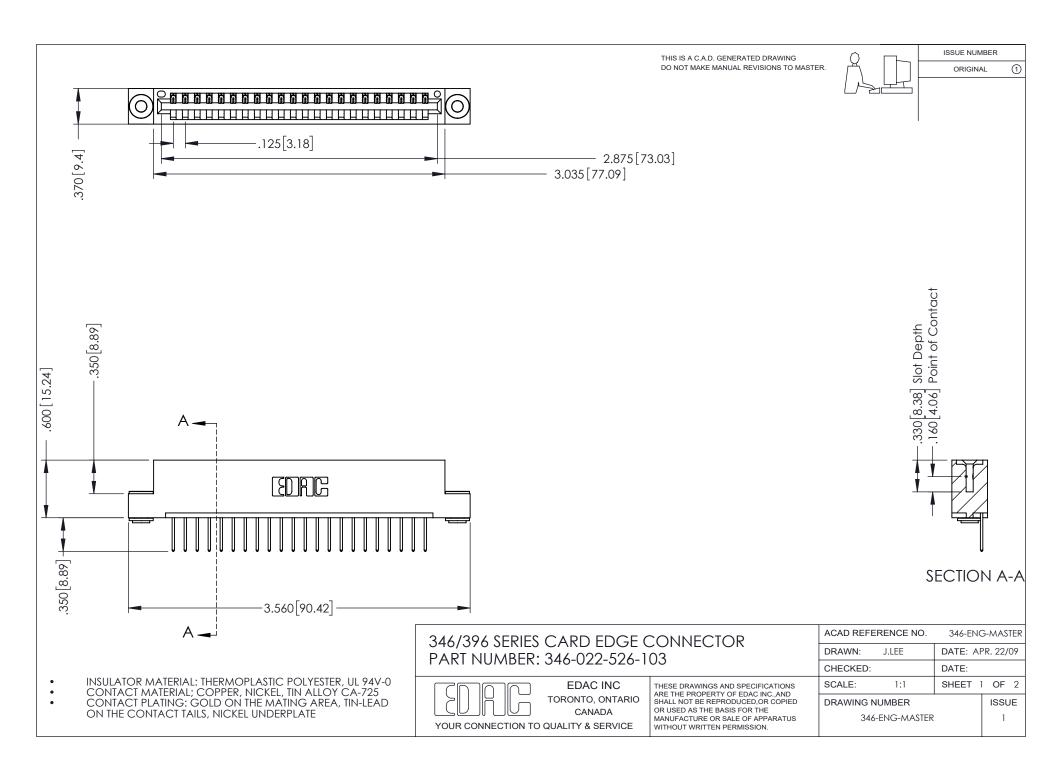

## **Contact Code 556**

INSULATOR MATERIAL: THERMOPLASTIC POLYESTER, UL 94V-0 CONTACT MATERIAL; COPPER, NICKEL, TIN ALLOY CA-725 CONTACT PLATING: GOLD ON THE MATING AREA, TIN-LEAD

ON THE CONTACT TAILS, NICKEL UNDERPLATE

## 346/396 SERIES CARD EDGE CONNECTOR CONTACT CODE 555,556,558,559,560 DIMENSIONS

YOUR CONNECTION TO QUALITY & SERVICE

**EDAC INC** TORONTO, ONTARIO CANADA

THESE DRAWINGS AND SPECIFICATIONS ARE THE PROPERTY OF EDAC INC.,AND SHALL NOT BE REPRODUCED, OR COPIED OR USED AS THE BASIS FOR THE MANUFACTURE OR SALE OF APPARATUS WITHOUT WRITTEN PERMISSION.