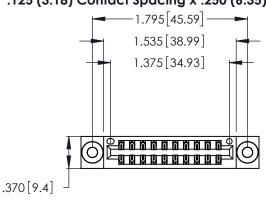

<u>Contact Dimensions:</u>
520-P.C. Tail .030x.018 (0.76x0.46) - Tail LG. = .175 (4.45) .125 (3.18) Contact Spacing x .250 (6.35) Row Spacing

- INSULATOR MATERIAL: THERMOPLASTIC POLYESTER, UL 94V-0 CONTACT MATERIAL; COPPER, NICKEL, TIN ALLOY CA-725
- CONTACT PLATING: GOLD ON THE MATING AREA, TIN-LEAD ON THE CONTACT TAILS, NICKEL UNDERPLATE

THIS IS A C.A.D. GENERATED DRAWING DO NOT MAKE MANUAL REVISIONS TO MASTER.

1

| 346/396 SERIES CARD EDGE CONNECTOR |
|------------------------------------|
| PART NUMBER: 346-020-520-803       |

**EDAC INC** TORONTO, ONTARIO CANADA