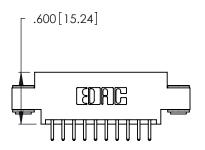

THIS IS A C.A.D. GENERATED DRAWING DO NOT MAKE MANUAL REVISIONS TO MASTER.

1

| 346/396 SERIES CARD EDGE CONNECTOR |
|------------------------------------|
| PART NUMBER: 346-020-520-803       |

**EDAC INC** TORONTO, ONTARIO CANADA