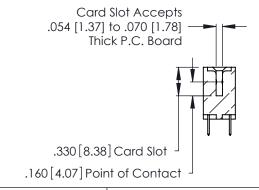

THIS IS A C.A.D. GENERATED DRAWING DO NOT MAKE MANUAL REVISIONS TO MASTER.

ISSUE NUMBER

ORIGINAL

1

**Contact Code 555** 

Contact Code 556

**Contact Code 558** 

**Contact Code 559** 

**Contact Code 560** 

INSULATOR MATERIAL: THERMOPLASTIC POLYESTER, UL 94V-0 CONTACT MATERIAL; COPPER, NICKEL, TIN ALLOY CA-725 CONTACT PLATING: GOLD ON THE MATING AREA, TIN-LEAD

ON THE CONTACT TAILS, NICKEL UNDERPLATE

346/396 SERIES CARD EDGE CONNECTOR CONTACT CODE 555,556,558,559,560 DIMENSIONS

YOUR CONNECTION TO QUALITY & SERVICE

**EDAC INC** TORONTO, ONTARIO CANADA

THESE DRAWINGS AND SPECIFICATIONS ARE THE PROPERTY OF EDAC INC.,AND SHALL NOT BE REPRODUCED, OR COPIED OR USED AS THE BASIS FOR THE MANUFACTURE OR SALE OF APPARATUS WITHOUT WRITTEN PERMISSION.