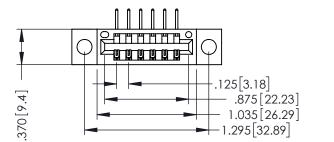

THIS IS A C.A.D. GENERATED DRAWING DO NOT MAKE MANUAL REVISIONS TO MASTER

ISSUE NUMBER

ORIGINAL

1

INSULATOR MATERIAL: THERMOPLASTIC POLYESTER, UL 94V-0 CONTACT MATERIAL; COPPER, NICKEL, TIN ALLOY CA-725 CONTACT PLATING: GOLD ON THE MATING AREA, TIN-LEAD ON THE CONTACT TAILS, NICKEL UNDERPLATE SECTION AS Slot Depth ... 160 [4.06] Point of Contact

346-ENG-MASTER

**Contact Code 555** 

**Contact Code 556** 

INSULATOR MATERIAL: THERMOPLASTIC POLYESTER, UL 94V-0 CONTACT MATERIAL; COPPER, NICKEL, TIN ALLOY CA-725

CONTACT PLATING: GOLD ON THE MATING AREA, TIN-LEAD ON THE CONTACT TAILS, NICKEL UNDERPLATE