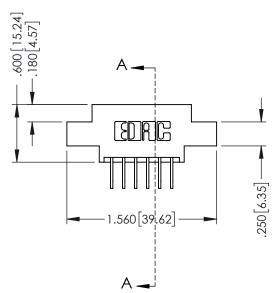

## 346/396 SERIES CARD EDGE CONNECTOR CONTACT CODE 555,556,558,559,560 DIMENSIONS

YOUR CONNECTION TO QUALITY & SERVICE

|   | ACAD REFERENCE NO. 346-ENG-MASTER |                  |
|---|-----------------------------------|------------------|
|   | DRAWN: J.LEE                      | DATE: APR. 22/09 |
|   | CHECKED:                          | DATE:            |
|   | SCALE: 1:1                        | SHEET 2 OF 2     |
| D | DRAWING NUMBER                    | ISSUE            |