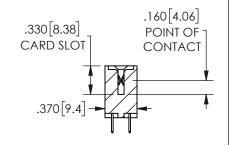

SECTION A-A

ISSUE NUMBER ORIGINAL

1

**Contact Code 558** 

Contact Code 559

**Contact Code 560** 

INSULATOR MATERIAL: THERMOPLASTIC POLYESTER, UL 94V-0

DAP MATERIAL AVAILABLE UPON REQUEST

CONTACT MATERIAL; COPPER ALLOY

CONTACT PLATING: GOLD ON THE MATING AREA, TIN PLATING ON THE CONTACT TAILS, NICKEL UNDERPLATE

345/395 SERIES CARD EDGE CONNECTOR CONTACT CODE 555,556,558,559,560 DIMENSIONS