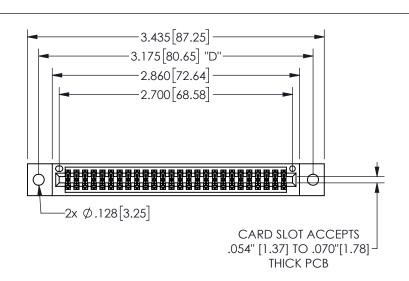

THIS IS A C.A.D. GENERATED DRAWING DO NOT MAKE MANUAL REVISIONS TO MASTER.

ISSUE NUMBER ORIGINAL 1

-.180[4.57] 600 15.24 .250[6.35] .100[2.54]

<u>Contact Dimensions:</u>
520-P.C. Tail .030x.018(0.76x0.46) - Tail LG=.175(4.45)
.100 (2.54) Contact Spacing x .200 (5.08) Row Spacing

345/395 SERIES CARD EDGE CONNECTOR PART NUMBER: 345-052-520-802

YOUR CONNECTION TO QUALITY & SERVICE

**EDAC INC** TORONTO, ONTARIO CANADA

THESE DRAWINGS AND SPECIFICATIONS ARE THE PROPERTY OF EDAC INC.,AND SHALL NOT BE REPRODUCED, OR COPIED OR USED AS THE BASIS FOR THE MANUFACTURE OR SALE OF APPARATUS WITHOUT WRITTEN PERMISSION.