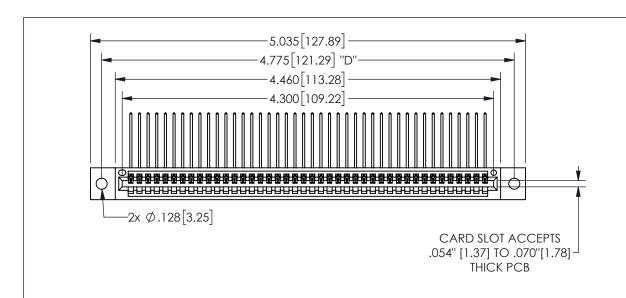

## 345/395 SERIES CARD EDGE CONNECTOR PART NUMBER: 345-042-559-102

YOUR CONNECTION TO QUALITY & SERVICE

**EDAC INC** TORONTO, ONTARIO CANADA

THESE DRAWINGS AND SPECIFICATIONS ARE THE PROPERTY OF EDAC INC.,AND SHALL NOT BE REPRODUCED, OR COPIED OR USED AS THE BASIS FOR THE MANUFACTURE OR SALE OF APPARATUS WITHOUT WRITTEN PERMISSION.

INSULATOR MATERIAL: THERMOPLASTIC POLYESTER, UL 94V-0 DAP MATERIAL AVAILABLE UPON REQUEST

CONTACT MATERIAL; COPPER ALLOY

CONTACT PLATING: GOLD ON THE MATING AREA, TIN PLATING ON THE CONTACT TAILS, NICKEL UNDERPLATE