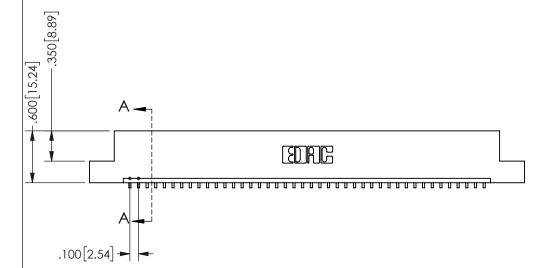

THIS IS A C.A.D. GENERATED DRAWING DO NOT MAKE MANUAL REVISIONS TO MASTER.

ORIGINAL

1

.160 4.06 .330[8.38] POINT OF CARD SLOT CONTACT

## 345/395 SERIES CARD EDGE CONNECTOR PART NUMBER: 345-042-559-102

YOUR CONNECTION TO QUALITY & SERVICE

**EDAC INC** TORONTO, ONTARIO CANADA

THESE DRAWINGS AND SPECIFICATIONS ARE THE PROPERTY OF EDAC INC.,AND SHALL NOT BE REPRODUCED, OR COPIED OR USED AS THE BASIS FOR THE MANUFACTURE OR SALE OF APPARATUS WITHOUT WRITTEN PERMISSION.