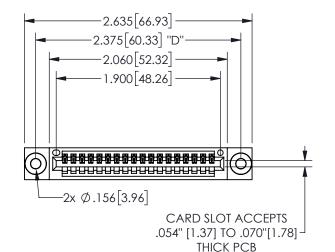

.160 4.06 .330[8.38] POINT OF CARD SLOT CONTACT

## **SECTION A-A**

345/395 SERIES CARD EDGE CONNECTOR PART NUMBER: 345-018-524-603

**EDAC INC** TORONTO, ONTARIO CANADA

THESE DRAWINGS AND SPECIFICATIONS ARE THE PROPERTY OF EDAC INC., AND SHALL NOT BE REPRODUCED, OR COPIED OR USED AS THE BASIS FOR THE MANUFACTURE OR SALE OF APPARATUS WITHOUT WRITTEN PERMISSION.