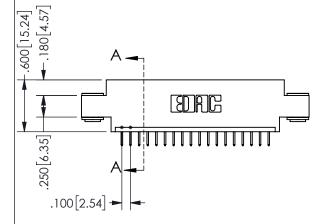

.160 4.06 .330[8.38] POINT OF CARD SLOT CONTACT

## **SECTION A-A**

345/395 SERIES CARD EDGE CONNECTOR PART NUMBER: 345-018-524-603

**EDAC INC** TORONTO, ONTARIO CANADA

THESE DRAWINGS AND SPECIFICATIONS ARE THE PROPERTY OF EDAC INC., AND SHALL NOT BE REPRODUCED, OR COPIED OR USED AS THE BASIS FOR THE MANUFACTURE OR SALE OF APPARATUS WITHOUT WRITTEN PERMISSION.